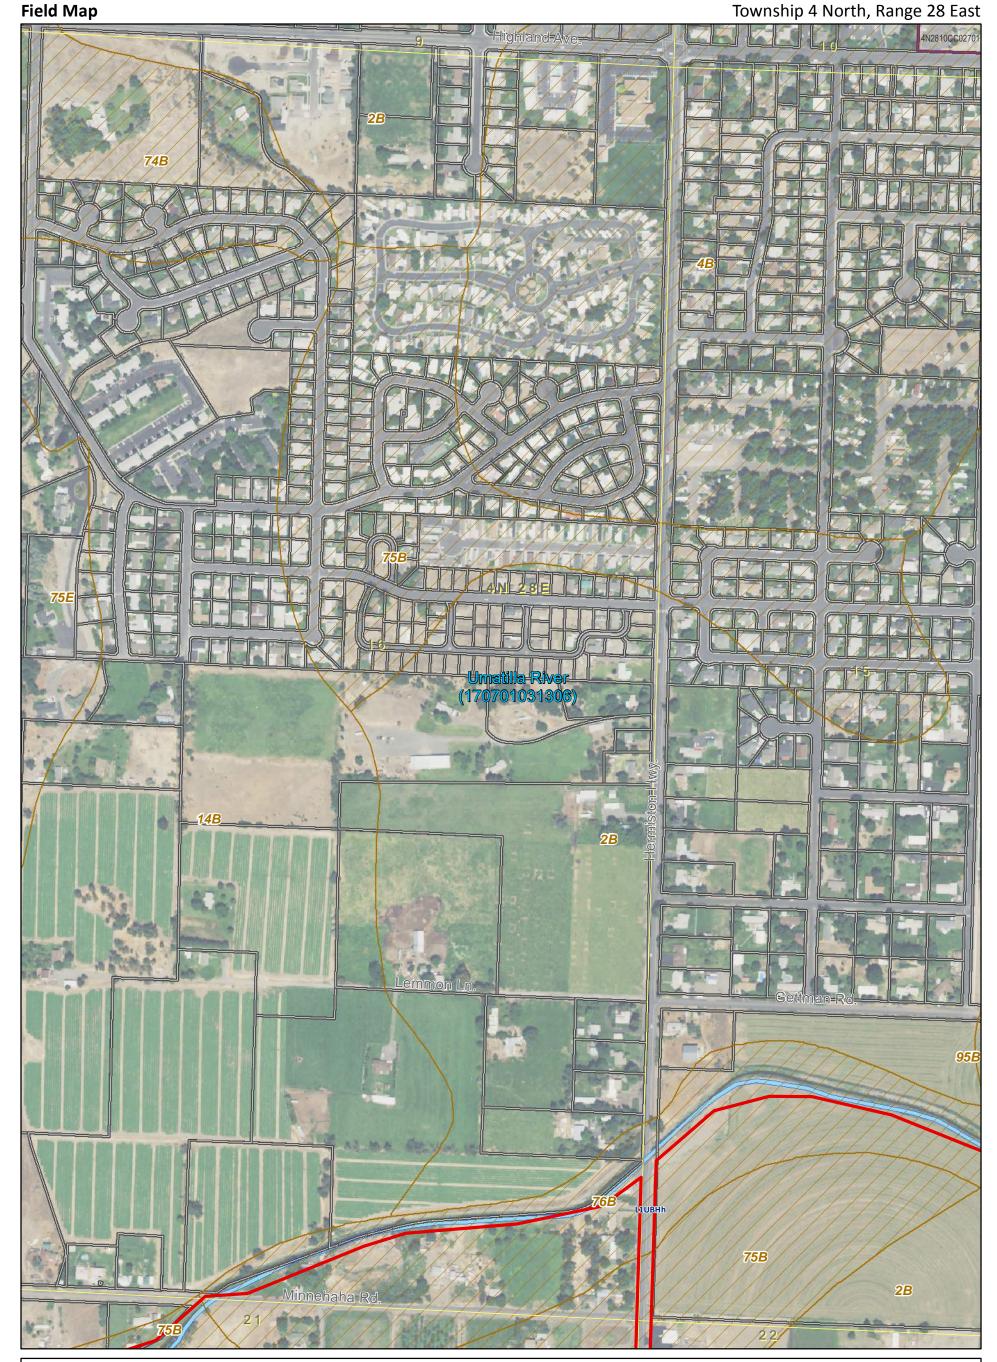

DSL WD Wetlands

6th Field HUC

National Wetland Inventory (NWI)

Sections

Hydri

Hydric Soils

Canals

Non-hydric Soils

Non-hydric Soils with hydric inclusion

100 200 400

Page 14 of 24

Sources: Townships and Sections from USGS. 6th Field HUCs and Soils from USDA NRCS. Study Area (Hermiston UGB) from OR DLCD. Taxlots from City of Hermiston. NWI from USFWS. Aerial from NAIP, July, 2014. DSL WD Wetlands digitized by Cafferata Consulting.