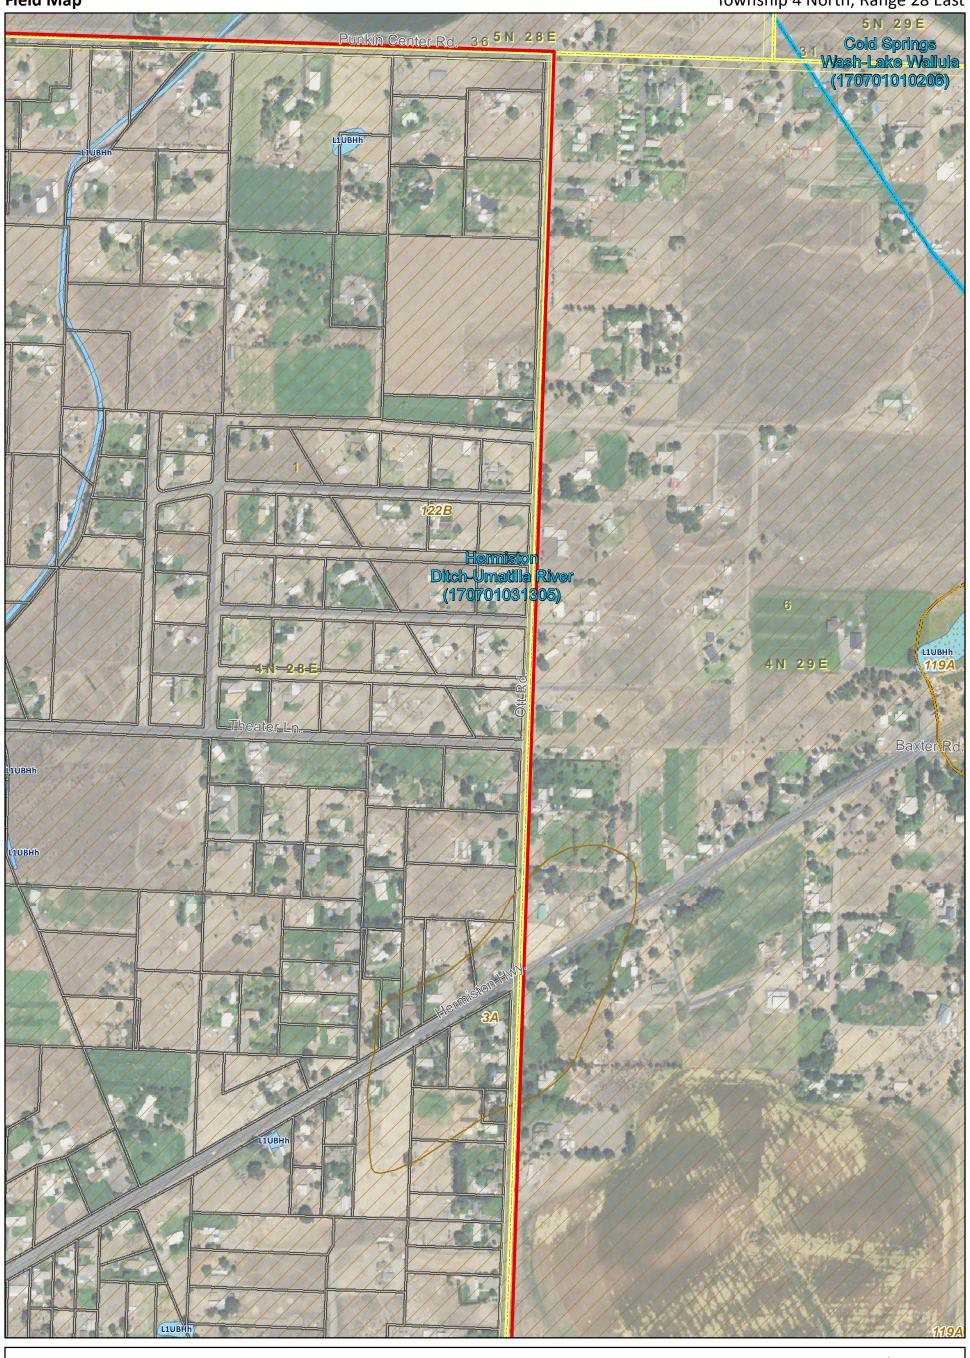

Study Area (Hermiston UGB) Townships

Sections

**Hydric Soils** 

Non-hydric Soils

Non-hydric Soils with hydric inclusion **Access Granted** 

1 inch = 400 feet 100 200 400

DSL WD Wetlands National Wetland Inventory (NWI) 6th Field HUC

Tax Lots Canals

Page 5 of 24

Sources: Townships and Sections from USGS. 6th Field HUCs and Soils from USDA NRCS. Study Area (Hermiston UGB) from OR DLCD. Taxlots from City of Hermiston. NWI from USFWS. Aerial from NAIP, July, 2014. DSL WD Wetlands digitized by Cafferata Consulting.