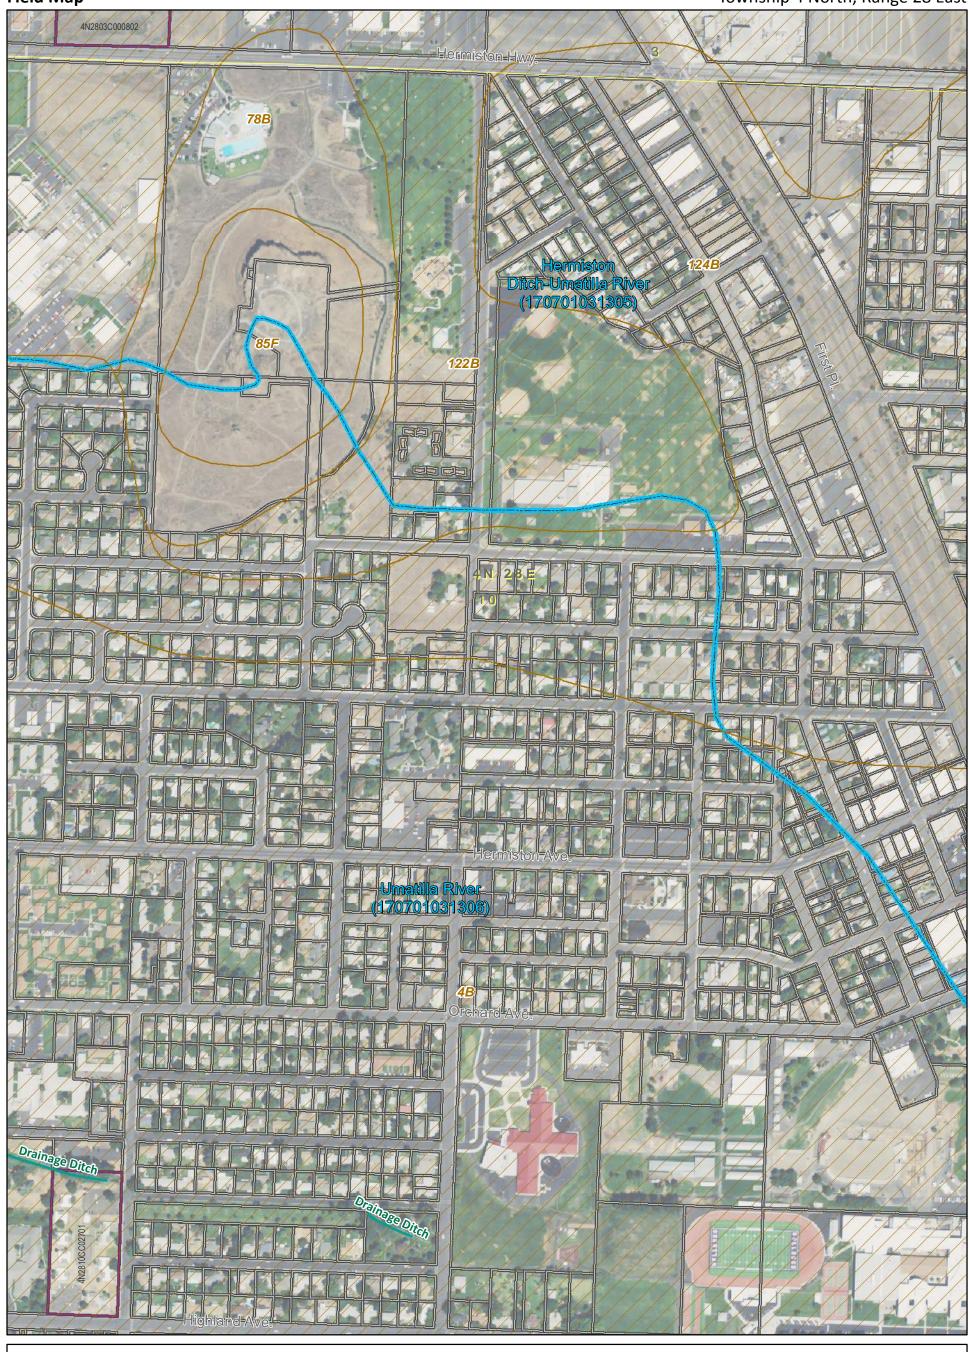

Study Area (Hermiston UGB) Townships

Sections

**Hydric Soils** 

Non-hydric Soils

Non-hydric Soils with hydric inclusion **Access Granted** 

1 inch = 400 feet 100 200 400

DSL WD Wetlands National Wetland Inventory (NWI) 6th Field HUC

Tax Lots Canals

Page 5 of 24

Sources: Townships and Sections from USGS. 6th Field HUCs and Soils from USDA NRCS. Study Area (Hermiston UGB) from OR DLCD. Taxlots from City of Hermiston. NWI from USFWS. Aerial from NAIP, July, 2014. DSL WD Wetlands digitized by Cafferata Consulting.