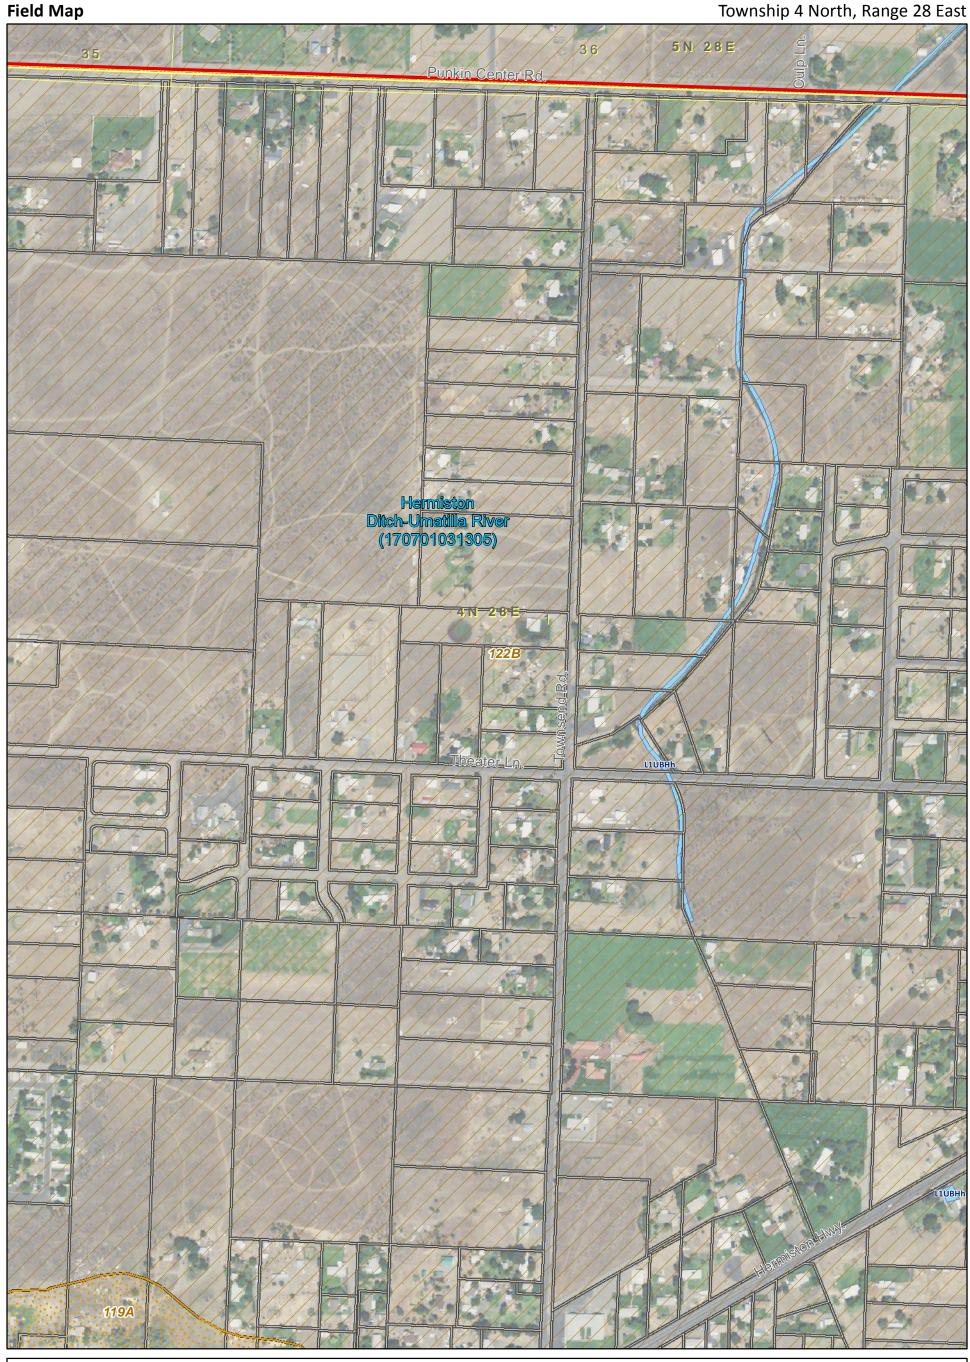

Sections

Tax Lots Canals

Page 6 of 24

This product is for information only and may not be suitable for legal, engineering, or surveying purposes. Users of this information should review or consult the primary data and information sources to ascertain the usability of the information.

Sources: Townships and Sections from USGS, 6th Field.

Sources: Townships and Sections from USGS. 6th Field HUCs and Soils from USDA NRCS. Study Area (Hermiston UGB) from OR DLCD. Taxlots from City of Hermiston. NWI from USFWS. Aerial from NAIP, July, 2014. DSL WD Wetlands digitized by Cafferata Consulting. Study Area (Hermiston UGB)

Townships

DSL WD Wetlands

Sections

Hydric Soils

Non-hydric S

Non-hydric Soils

National Wetland Inventory (NWI) \_\_\_\_\_\_
6th Field HUC \_\_\_\_\_

Tax Lots
Canals

Page 7 of 24

Sources: Townships and Sections from USGS. 6th Field HUCs and Soils from USDA NRCS. Study Area (Hermiston UGB) from OR DLCD. Taxlots from City of Hermiston. NWI from USFWS. Aerial from NAIP, July, 2014. DSL WD Wetlands digitized by Cafferata Consulting.