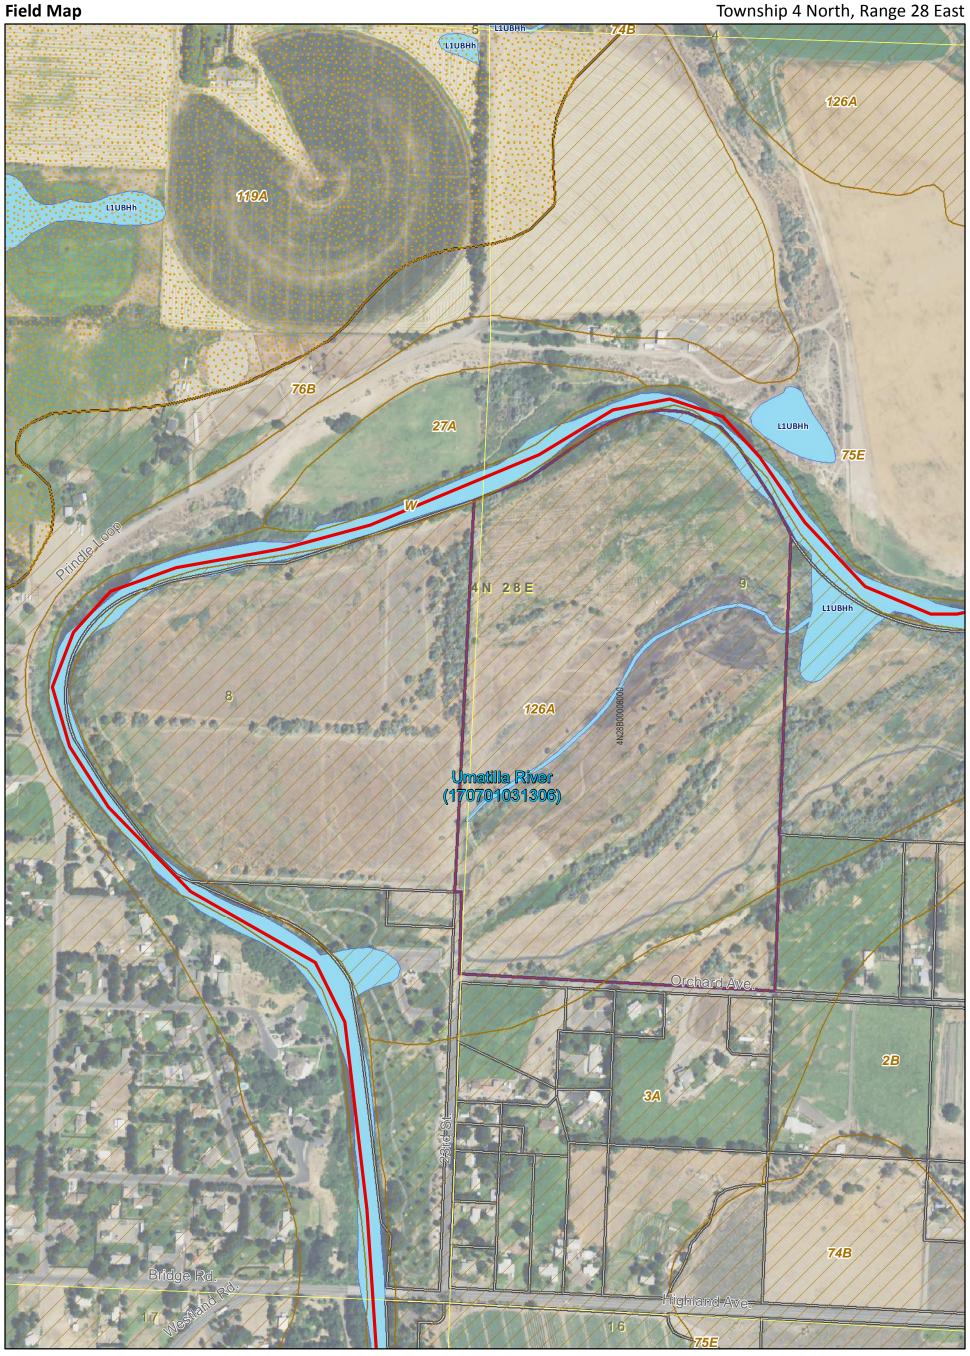

Study Area (Hermiston UGB) Townships

National Wetland Inventory (NWI)

Hydric Soils

Non-hydric Soils

Non-hydric Soils with hydric inclusion **Access Granted** 

1 inch = 400 feet 100 200 400 0

6th Field HUC

DSL WD Wetlands

Sections

Tax Lots Canals

Page 6 of 24

This product is for information only and may not be suitable for legal, engineering, or surveying purposes. Users of this information should review or consult the primary data and information sources to ascertain the usability of the information.