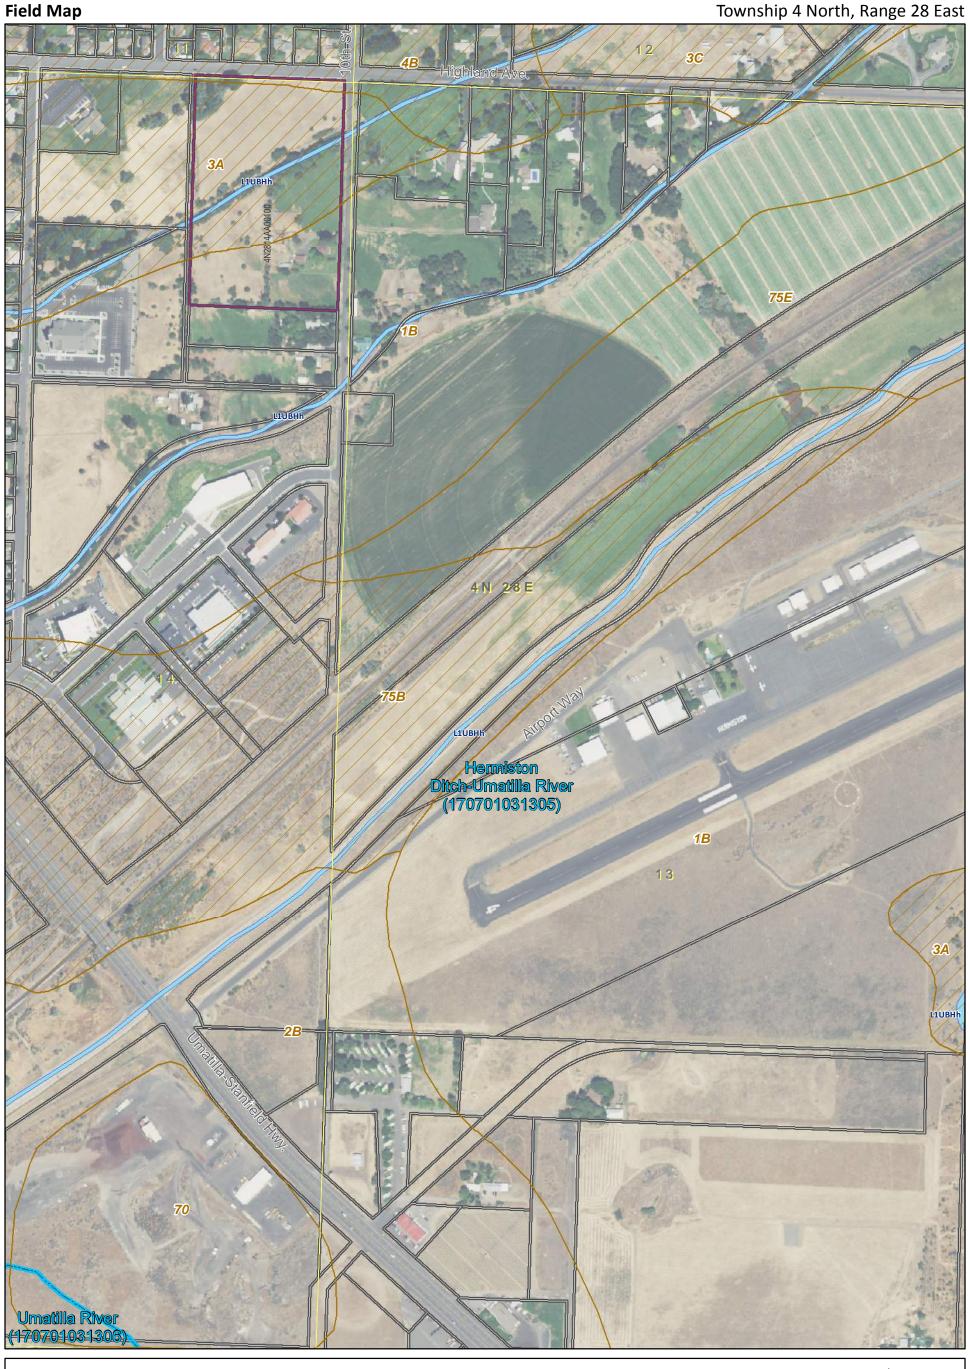

This product is for information only and may not be Study Area (Hermiston Urban Growth Boundary) suitable for legal, engineering, or surveying purposes. Users of this information should review or consult the Townships primary data and information sources to ascertain the usability of the information. Sections 1 inch = 2,500 feet 6th Field Hydrologic Unit Code (HUC) Miles Sources: Townships and Sections from USGS. 0.5 0.25 6th Field HUCs from USDA NRCS. Map Pages Field Map Pages created by Cafferata Consulting.