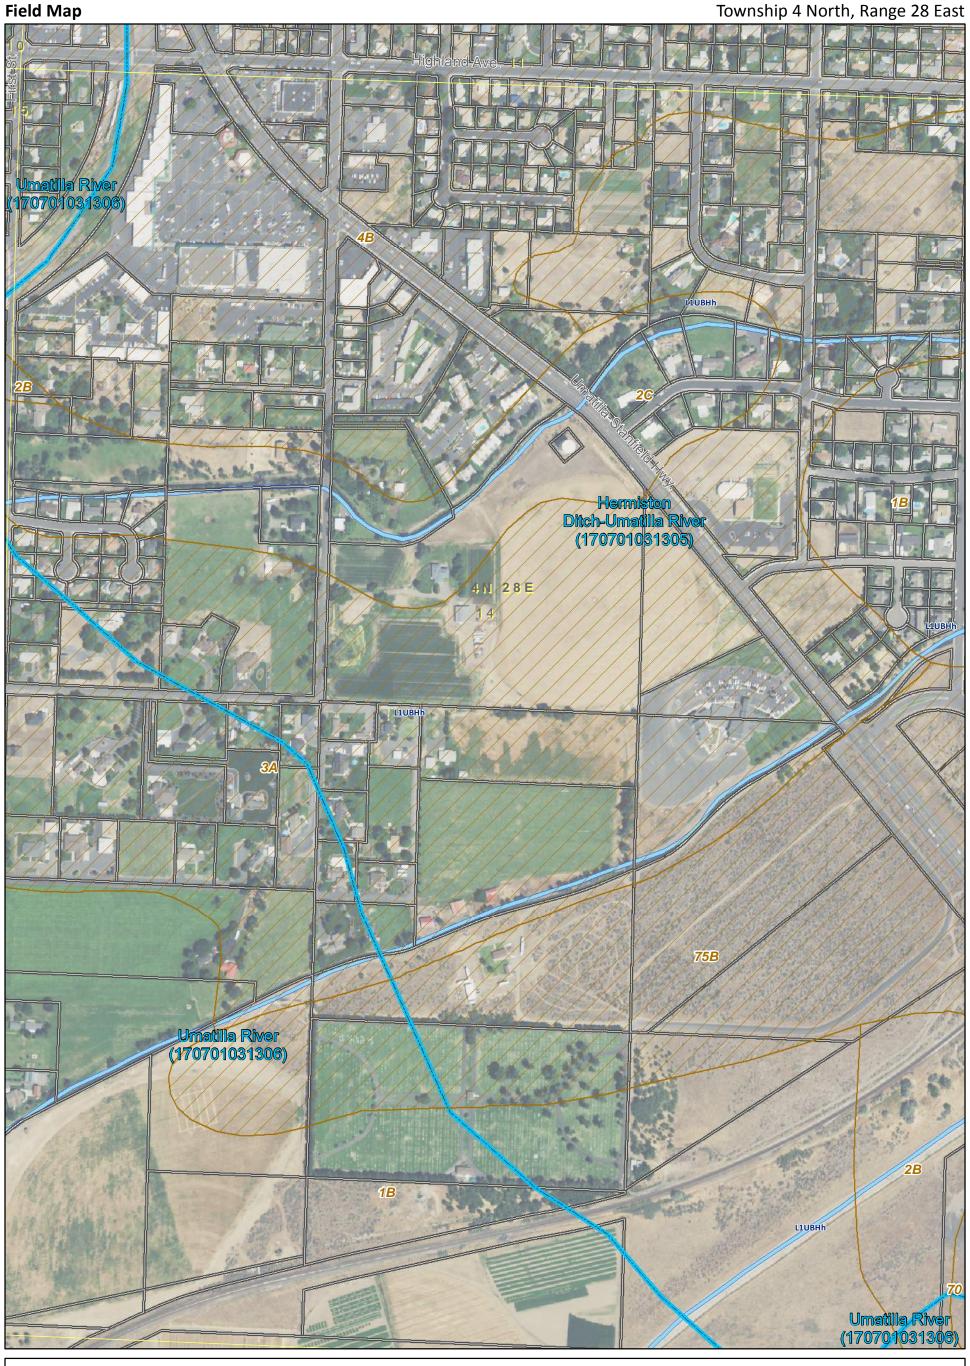

100 200

400

Page 1 of 24

This product is for information only and may not be Study Area (Hermiston UGB) Hydric Soils suitable for legal, engineering, or surveying purposes. Users of this information should review or consult the primary data and information sources to ascertain the Non-hydric Soils Townships Non-hydric Soils with hydric inclusion Sections Sources: Townships and Sections from USGS. 6th Field HUCs and Soils from USDA NRCS. Study Area (Hermiston DSL WD Wetlands **Access Granted** UGB) from OR DLCD. Taxlots from City of Hermiston. NWI from USFWS. Aerial from NAIP, July, 2014. DSL WD Wetlands digitized by Cafferata Consulting. National Wetland Inventory (NWI) Tax Lots

Canals

6th Field HUC

Sources: Townships and Sections from USGS. 6th Field HUCs and Soils from USDA NRCS. Study Area (Hermiston UGB) from OR DLCD. Taxlots from City of Hermiston. NWI from USFWS. Aerial from NAIP, July, 2014. DSL WD Wetlands digitized by Cafferata Consulting.

National Wetland Inventory (NWI)

DSL WD Wetlands

6th Field HUC

Sections

Canals

100 200

Page 2 of 24

Sources: Townships and Sections from USGS. 6th Field HUCs and Soils from USDA NRCS. Study Area (Hermiston UGB) from OR DLCD. Taxlots from City of Hermiston. NWI from USFWS. Aerial from NAIP, July, 2014. DSL WD Wetlands digitized by Cafferata Consulting. Study Area (Hermiston UGB)