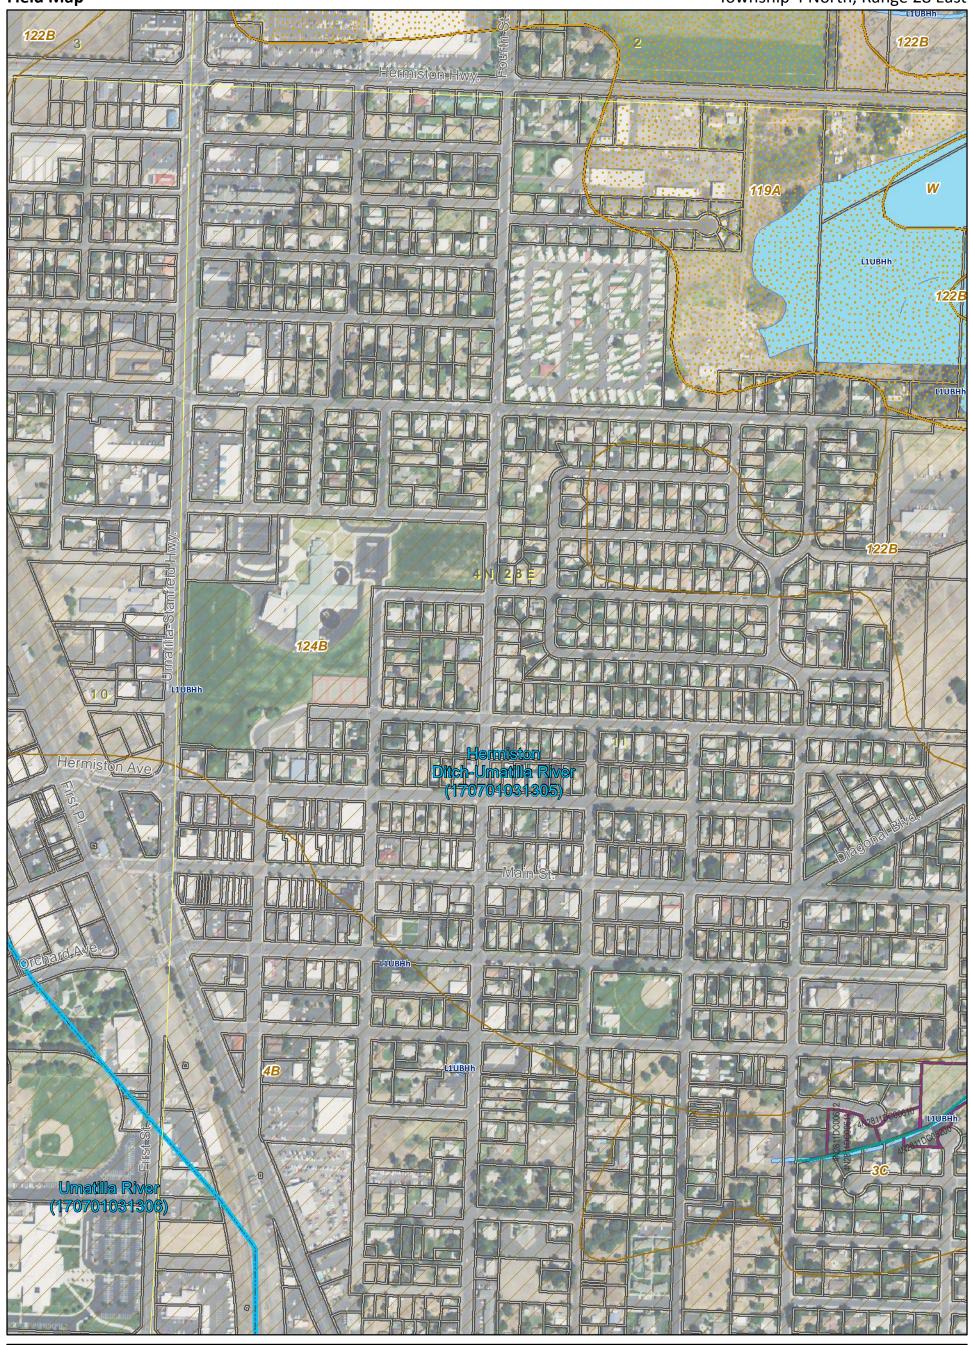

Study Area (Hermiston UGB) Townships

Sections

**Hydric Soils** 

Non-hydric Soils

Non-hydric Soils with hydric inclusion **Access Granted** 

1 inch = 400 feet 100 200 400

DSL WD Wetlands National Wetland Inventory (NWI) 6th Field HUC

Tax Lots Canals

Page 5 of 24

Sources: Townships and Sections from USGS. 6th Field HUCs and Soils from USDA NRCS. Study Area (Hermiston UGB) from OR DLCD. Taxlots from City of Hermiston. NWI from USFWS. Aerial from NAIP, July, 2014. DSL WD Wetlands digitized by Cafferata Consulting.