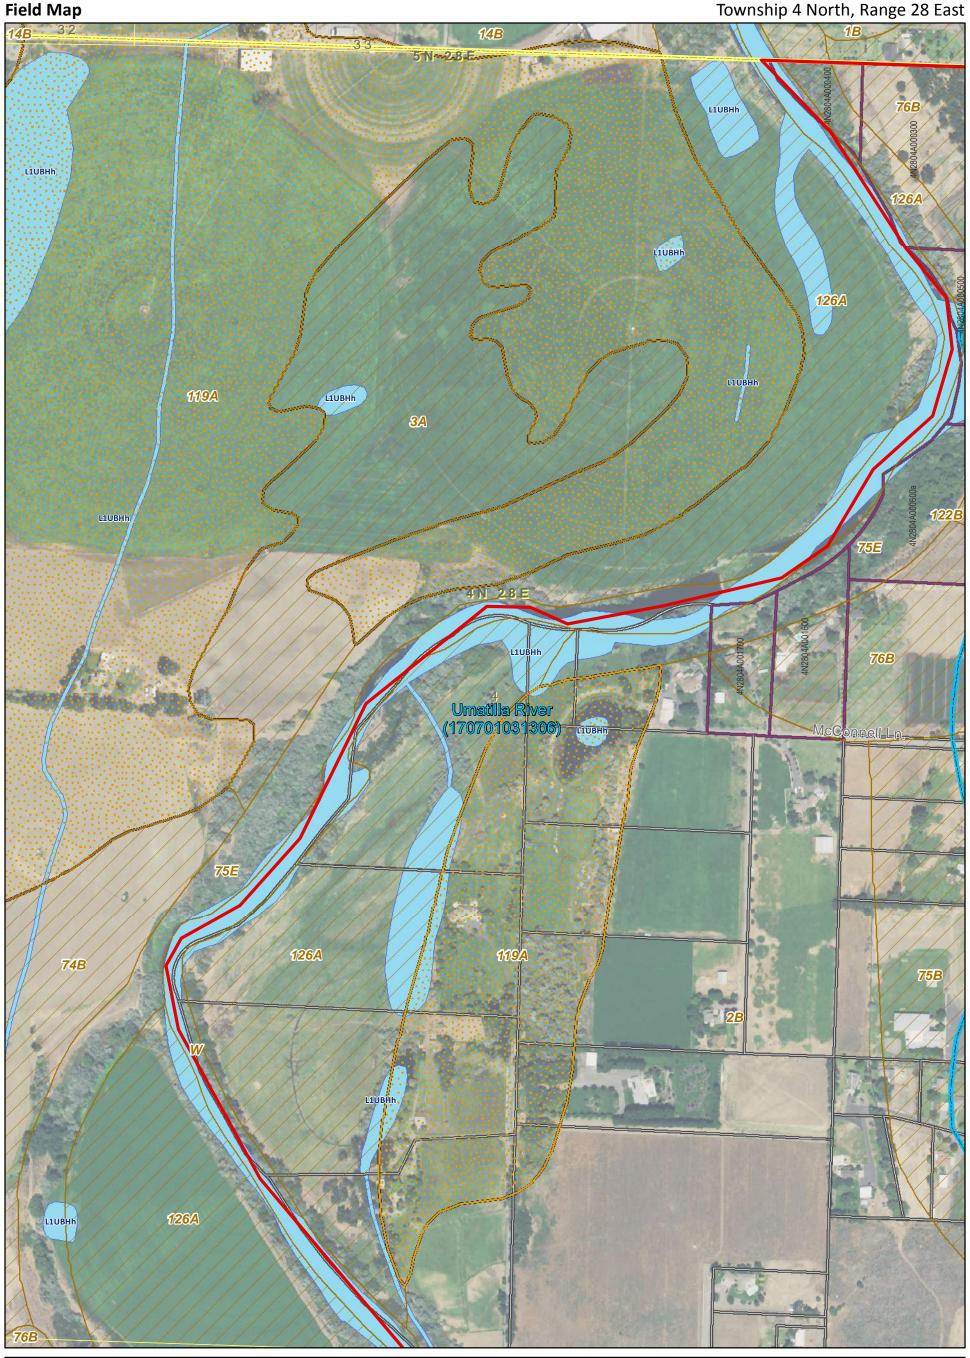

Canals

6th Field HUC

Sources: Townships and Sections from USGS. 6th Field HUCs and Soils from USDA NRCS. Study Area (Hermiston UGB) from OR DLCD. Taxlots from City of Hermiston. NWI from USFWS. Aerial from NAIP, July, 2014. DSL WD Wetlands digitized by Cafferata Consulting.

National Wetland Inventory (NWI)

DSL WD Wetlands

6th Field HUC

Sections

Canals

100 200

Page 2 of 24

Sources: Townships and Sections from USGS. 6th Field HUCs and Soils from USDA NRCS. Study Area (Hermiston UGB) from OR DLCD. Taxlots from City of Hermiston. NWI from USFWS. Aerial from NAIP, July, 2014. DSL WD Wetlands digitized by Cafferata Consulting. Study Area (Hermiston UGB)

Townships

DSL WD Wetlands

6th Field HUC

National Wetland Inventory (NWI)

Sections

Hydric Soils

 $\bowtie$ 

Non-hydric Soils

Non-hydric Soils with hydric inclusion

Canals

 1
 2
 3
 4
 5
 6

 4
 8
 9
 10
 11
 12

 13
 14
 15
 16
 17
 18

 19
 20
 21
 22
 23
 24

1 inch = 400 feet

100 200 400

- -

Page 3 of 24

Sources: Townships and Sections from USGS. 6th Field HUCs and Soils from USDA NRCS. Study Area (Hermiston UGB) from OR DLCD. Taxlots from City of Hermiston. NWI from USFWS. Aerial from NAIP, July, 2014. DSL WD Wetlands digitized by Cafferata Consulting.