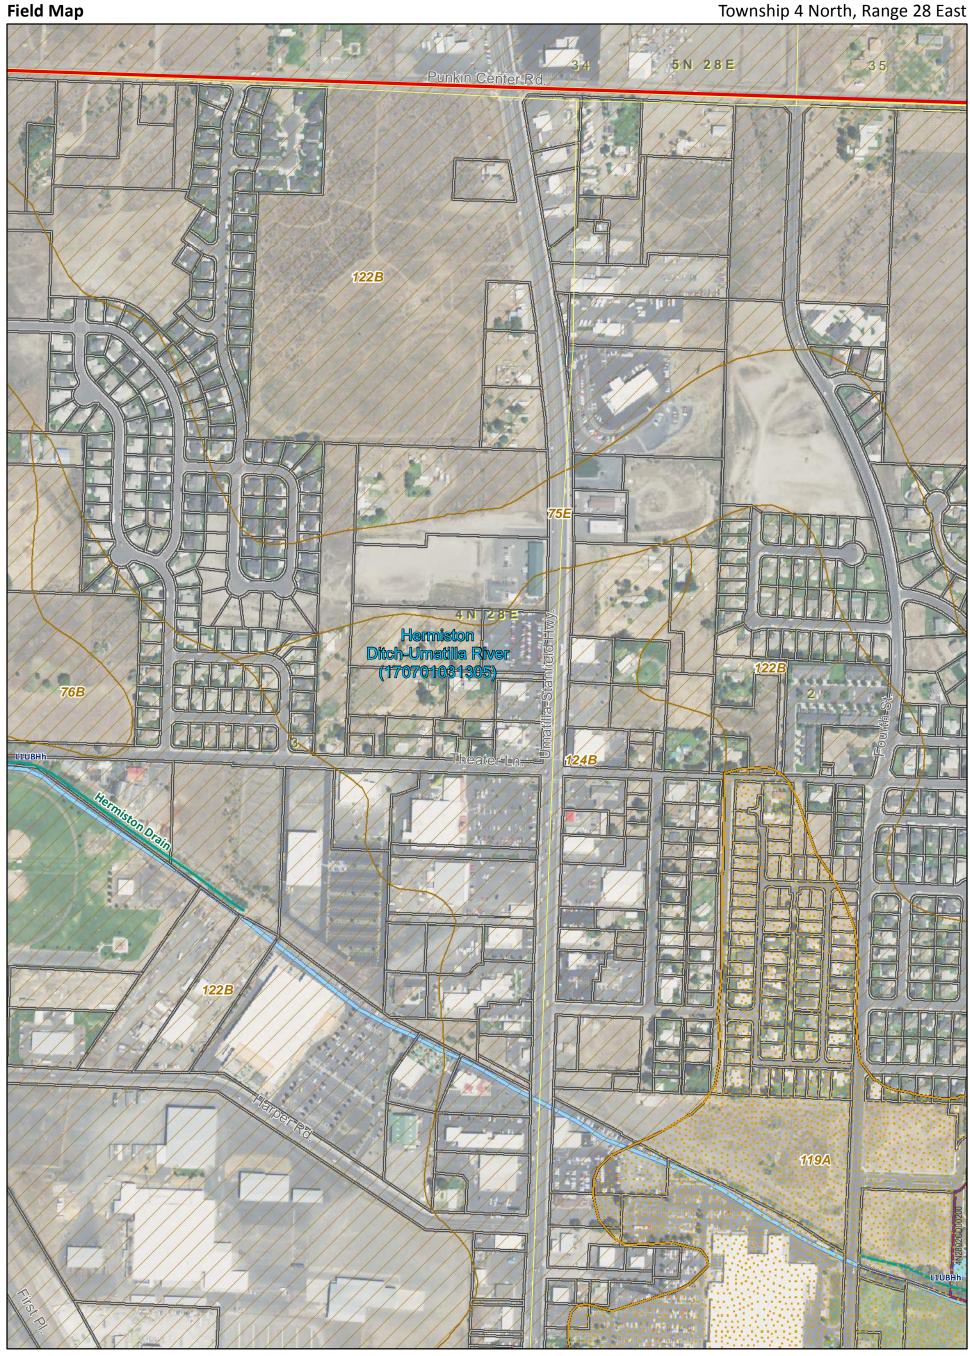

Study Area (Hermiston UGB) Townships

Sections

**Hydric Soils** 

Non-hydric Soils

Non-hydric Soils with hydric inclusion **Access Granted** 

1 inch = 400 feet 100 200 400

DSL WD Wetlands National Wetland Inventory (NWI) 6th Field HUC

Tax Lots Canals

Page 5 of 24

Sources: Townships and Sections from USGS. 6th Field HUCs and Soils from USDA NRCS. Study Area (Hermiston UGB) from OR DLCD. Taxlots from City of Hermiston. NWI from USFWS. Aerial from NAIP, July, 2014. DSL WD Wetlands digitized by Cafferata Consulting.