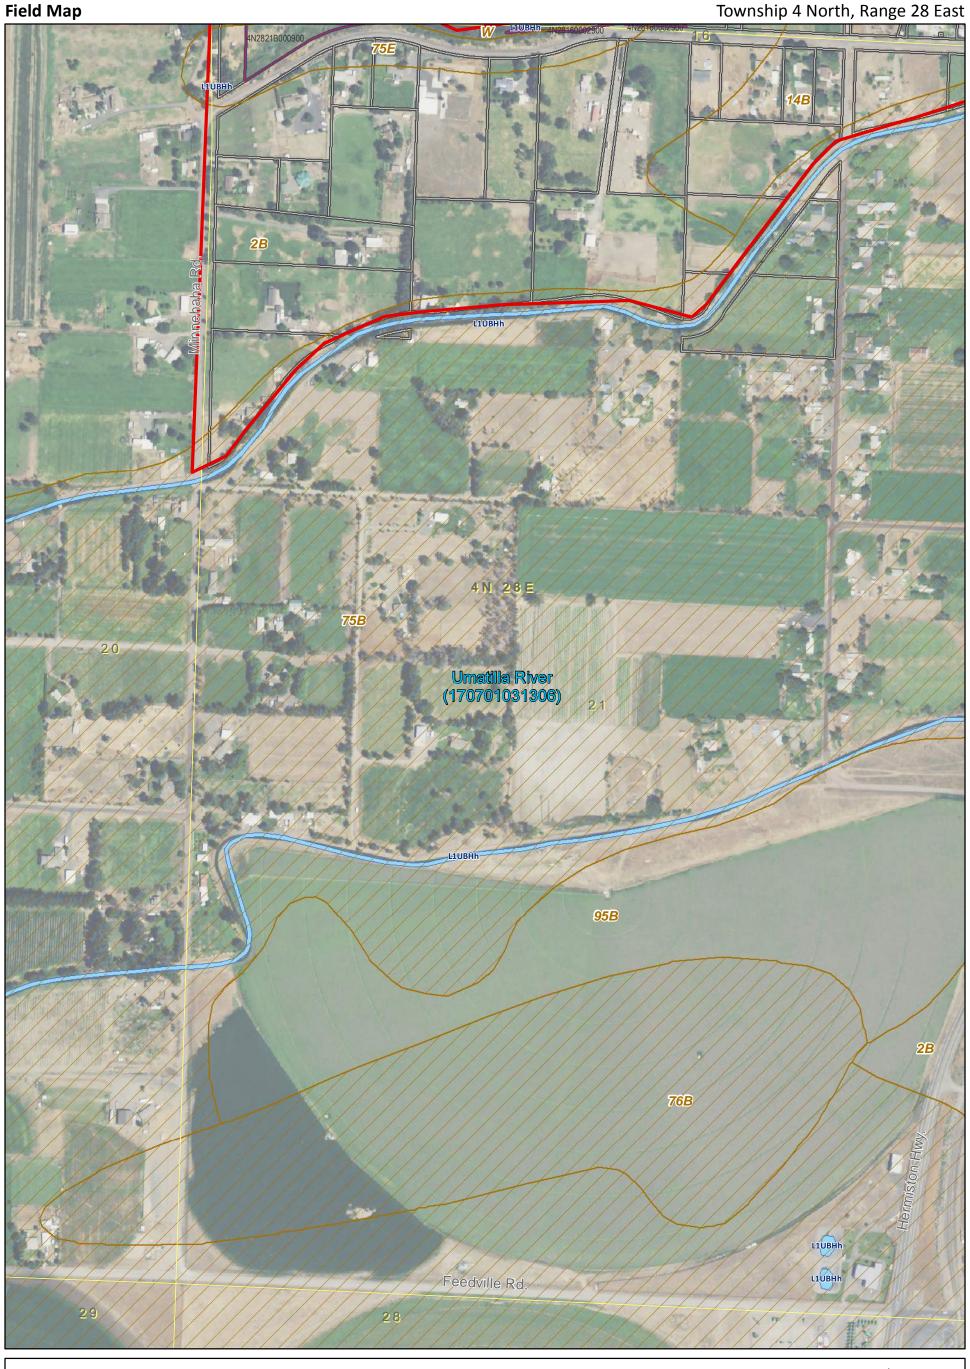

Townships

DSL WD Wetlands

6th Field HUC

National Wetland Inventory (NWI)

Sections

Hydric Soils

 $\bowtie$ 

Non-hydric Soils

Non-hydric Soils with hydric inclusion

Canals

 1
 2
 3
 4
 5
 6

 4
 8
 9
 10
 11
 12

 13
 14
 15
 16
 17
 18

 19
 20
 21
 22
 23
 24

1 inch = 400 feet

100 200 400

- -

Page 3 of 24

Sources: Townships and Sections from USGS. 6th Field HUCs and Soils from USDA NRCS. Study Area (Hermiston UGB) from OR DLCD. Taxlots from City of Hermiston. NWI from USFWS. Aerial from NAIP, July, 2014. DSL WD Wetlands digitized by Cafferata Consulting.