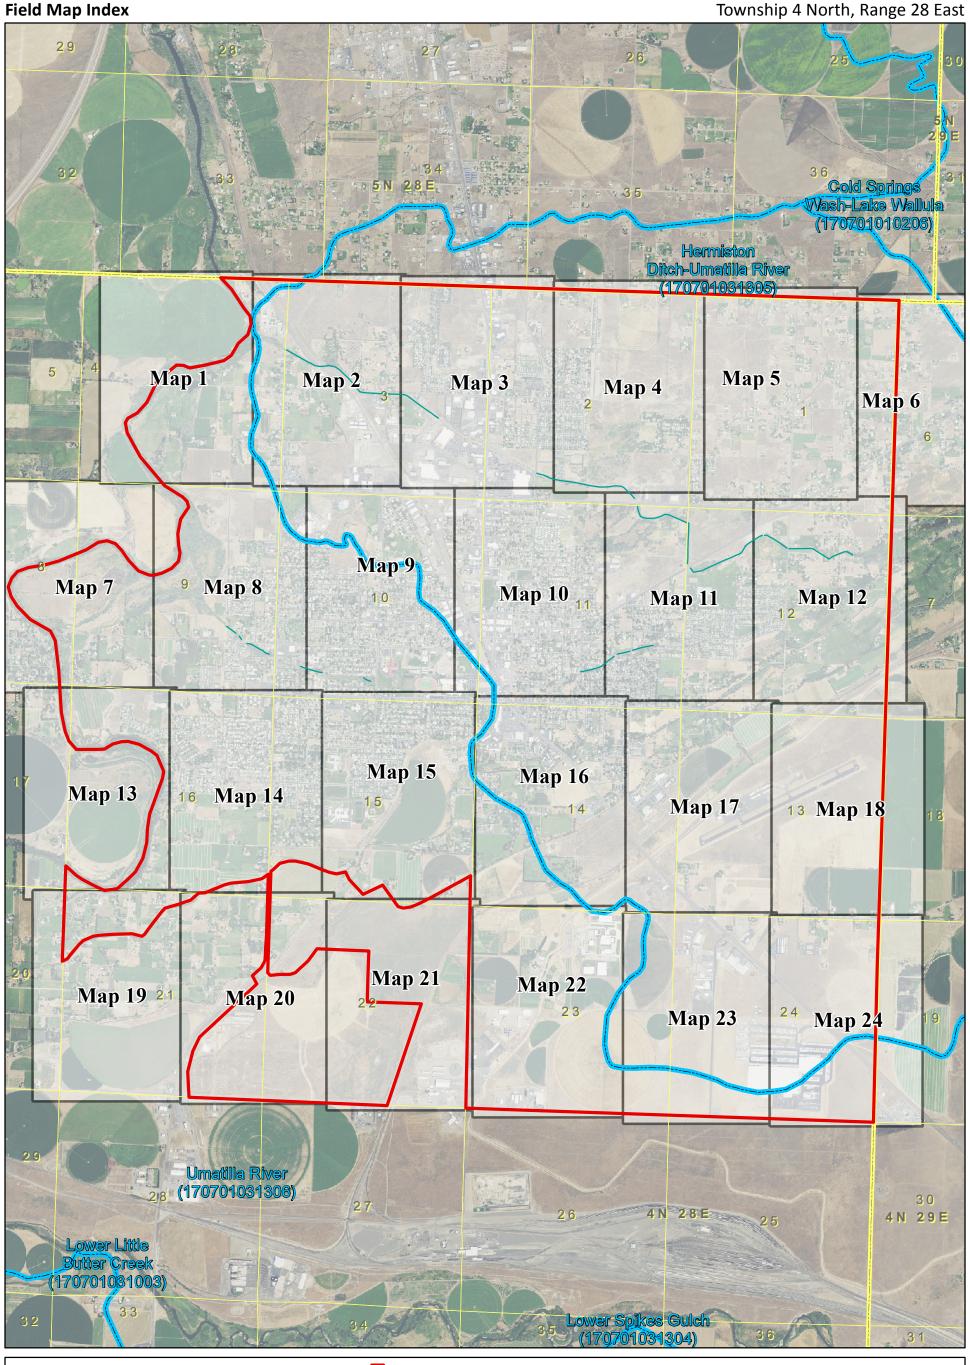

This product is for information only and may not be Study Area (Hermiston Urban Growth Boundary) suitable for legal, engineering, or surveying purposes. Users of this information should review or consult the Townships primary data and information sources to ascertain the usability of the information. Sections 1 inch = 2,500 feet 6th Field Hydrologic Unit Code (HUC) Miles Sources: Townships and Sections from USGS. 0.5 0.25 6th Field HUCs from USDA NRCS. Map Pages Field Map Pages created by Cafferata Consulting.

100 200

400

Page 1 of 24

This product is for information only and may not be Study Area (Hermiston UGB) Hydric Soils suitable for legal, engineering, or surveying purposes. Users of this information should review or consult the primary data and information sources to ascertain the Non-hydric Soils Townships Non-hydric Soils with hydric inclusion Sections Sources: Townships and Sections from USGS. 6th Field HUCs and Soils from USDA NRCS. Study Area (Hermiston DSL WD Wetlands **Access Granted** UGB) from OR DLCD. Taxlots from City of Hermiston. NWI from USFWS. Aerial from NAIP, July, 2014. DSL WD Wetlands digitized by Cafferata Consulting. National Wetland Inventory (NWI) Tax Lots