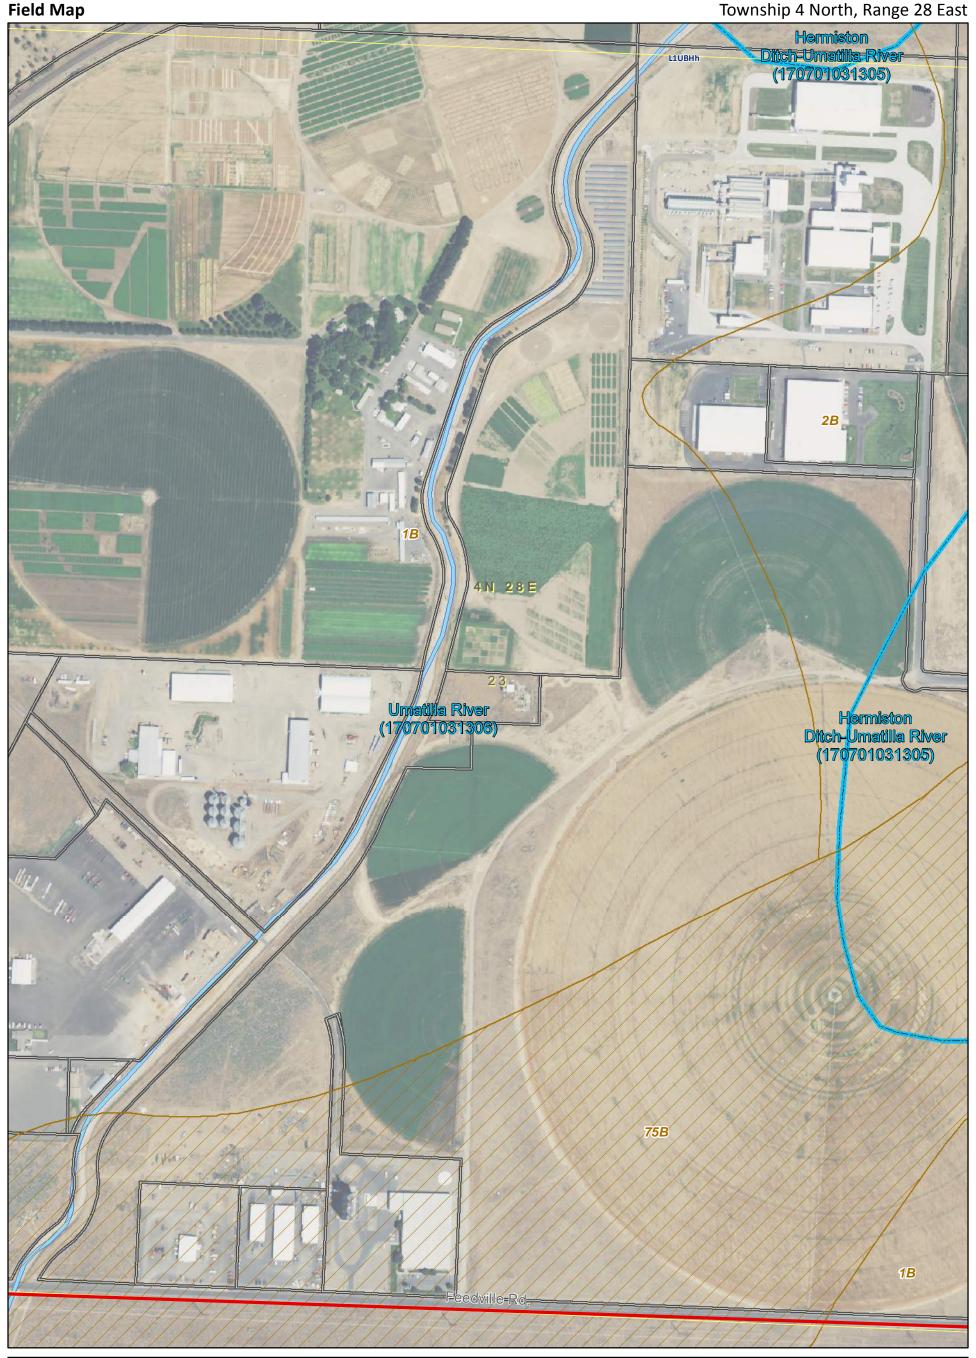

Study Area (Hermiston UGB) Townships

DSL WD Wetlands

6th Field HUC

National Wetland Inventory (NWI)

Sections

Hydric Soils

Non-hydric Soils

Non-hydric Soils with hydric inclusion

Canals

100 200

Page 22 of 24

Sources: Townships and Sections from USGS. 6th Field HUCs and Soils from USDA NRCS. Study Area (Hermiston UGB) from OR DLCD. Taxlots from City of Hermiston. NWI from USFWS. Aerial from NAIP, July, 2014. DSL WD Wetlands digitized by Cafferata Consulting.