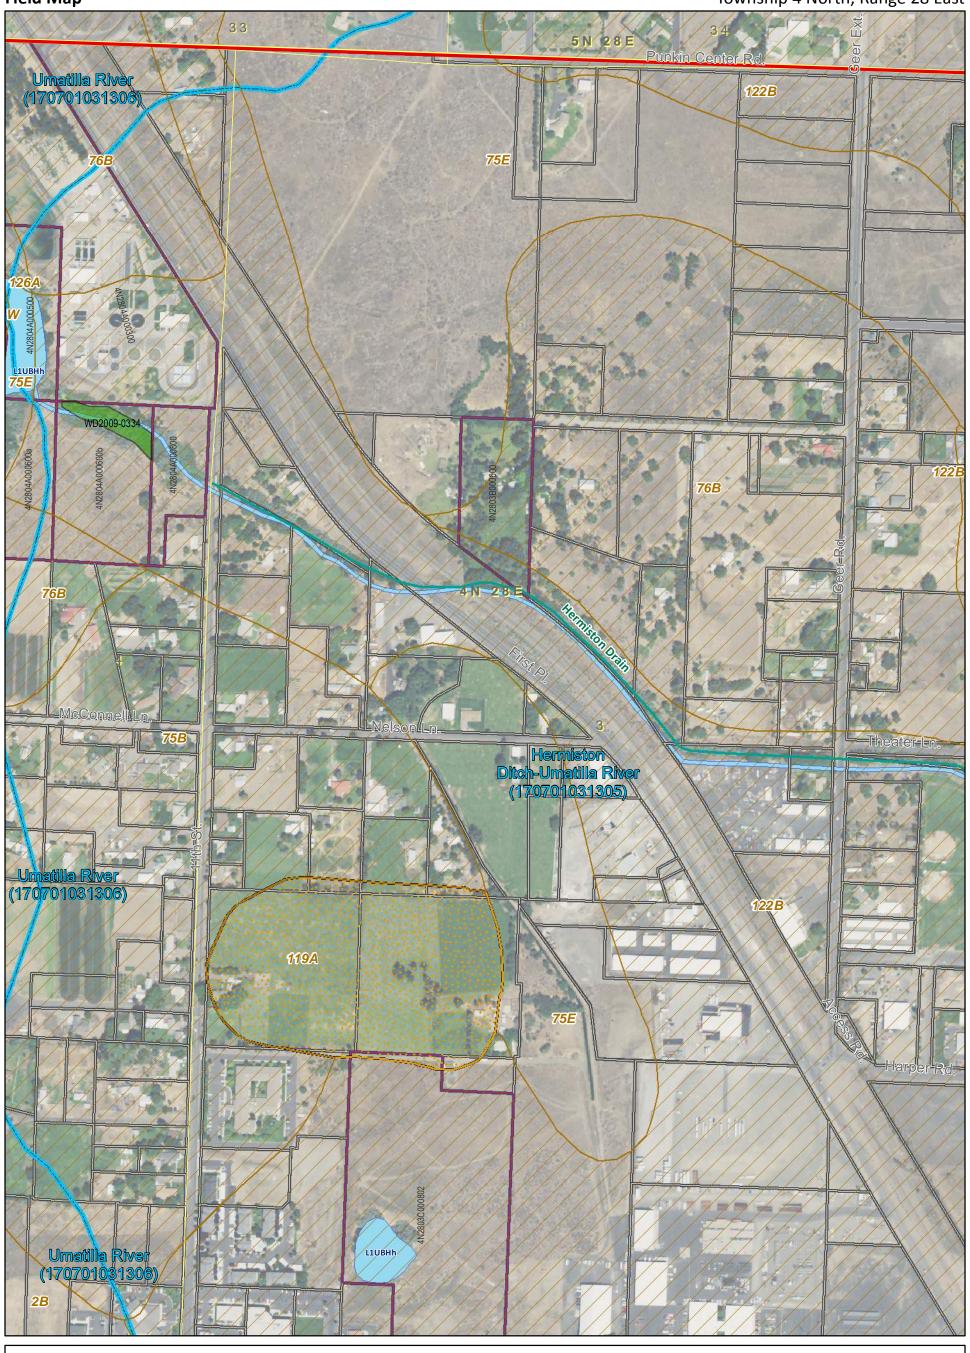

Sections

6th Field HUC

**Hydric Soils** 

Non-hydric Soils Non-hydric Soils with hydric inclusion

**Access Granted** 

1 inch = 400 feet 100 200 400

DSL WD Wetlands National Wetland Inventory (NWI)

Tax Lots

Canals

Page 4 of 24

Sources: Townships and Sections from USGS. 6th Field HUCs and Soils from USDA NRCS. Study Area (Hermiston UGB) from OR DLCD. Taxlots from City of Hermiston. NWI from USFWS. Aerial from NAIP, July, 2014. DSL WD Wetlands digitized by Cafferata Consulting.