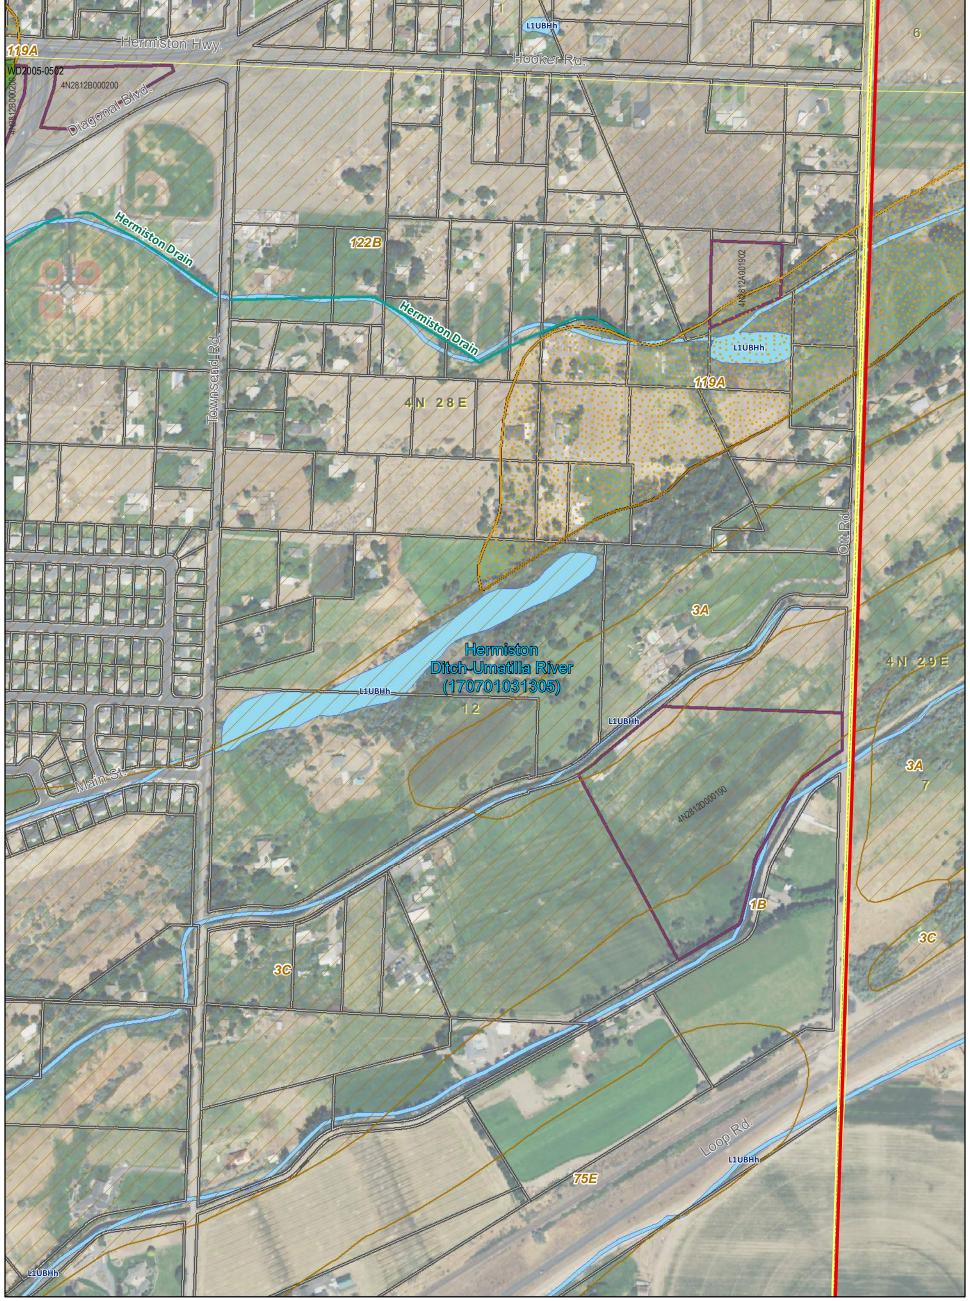

Canals

6th Field HUC

Sources: Townships and Sections from USGS. 6th Field HUCs and Soils from USDA NRCS. Study Area (Hermiston UGB) from OR DLCD. Taxlots from City of Hermiston. NWI from USFWS. Aerial from NAIP, July, 2014. DSL WD Wetlands digitized by Cafferata Consulting.

National Wetland Inventory (NWI)

DSL WD Wetlands

6th Field HUC

Sections

Canals

100 200

Page 2 of 24

Sources: Townships and Sections from USGS. 6th Field HUCs and Soils from USDA NRCS. Study Area (Hermiston UGB) from OR DLCD. Taxlots from City of Hermiston. NWI from USFWS. Aerial from NAIP, July, 2014. DSL WD Wetlands digitized by Cafferata Consulting. Study Area (Hermiston UGB)

Townships

DSL WD Wetlands

6th Field HUC

National Wetland Inventory (NWI)

Sections

Hydric Soils

 $\bowtie$ 

Non-hydric Soils

Non-hydric Soils with hydric inclusion

Canals

 1
 2
 3
 4
 5
 6

 4
 8
 9
 10
 11
 12

 13
 14
 15
 16
 17
 18

 19
 20
 21
 22
 23
 24

1 inch = 400 feet

100 200 400

- -

Page 3 of 24

Sources: Townships and Sections from USGS. 6th Field HUCs and Soils from USDA NRCS. Study Area (Hermiston UGB) from OR DLCD. Taxlots from City of Hermiston. NWI from USFWS. Aerial from NAIP, July, 2014. DSL WD Wetlands digitized by Cafferata Consulting.