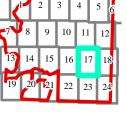

Non-hydric Soils with hydric inclusion

Canals

 1
 2
 3
 4
 5
 6

 4
 8
 9
 10
 11
 12

 13
 14
 15
 16
 17
 18

 19
 20
 21
 22
 23
 24

1 inch = 400 feet

100 200 400