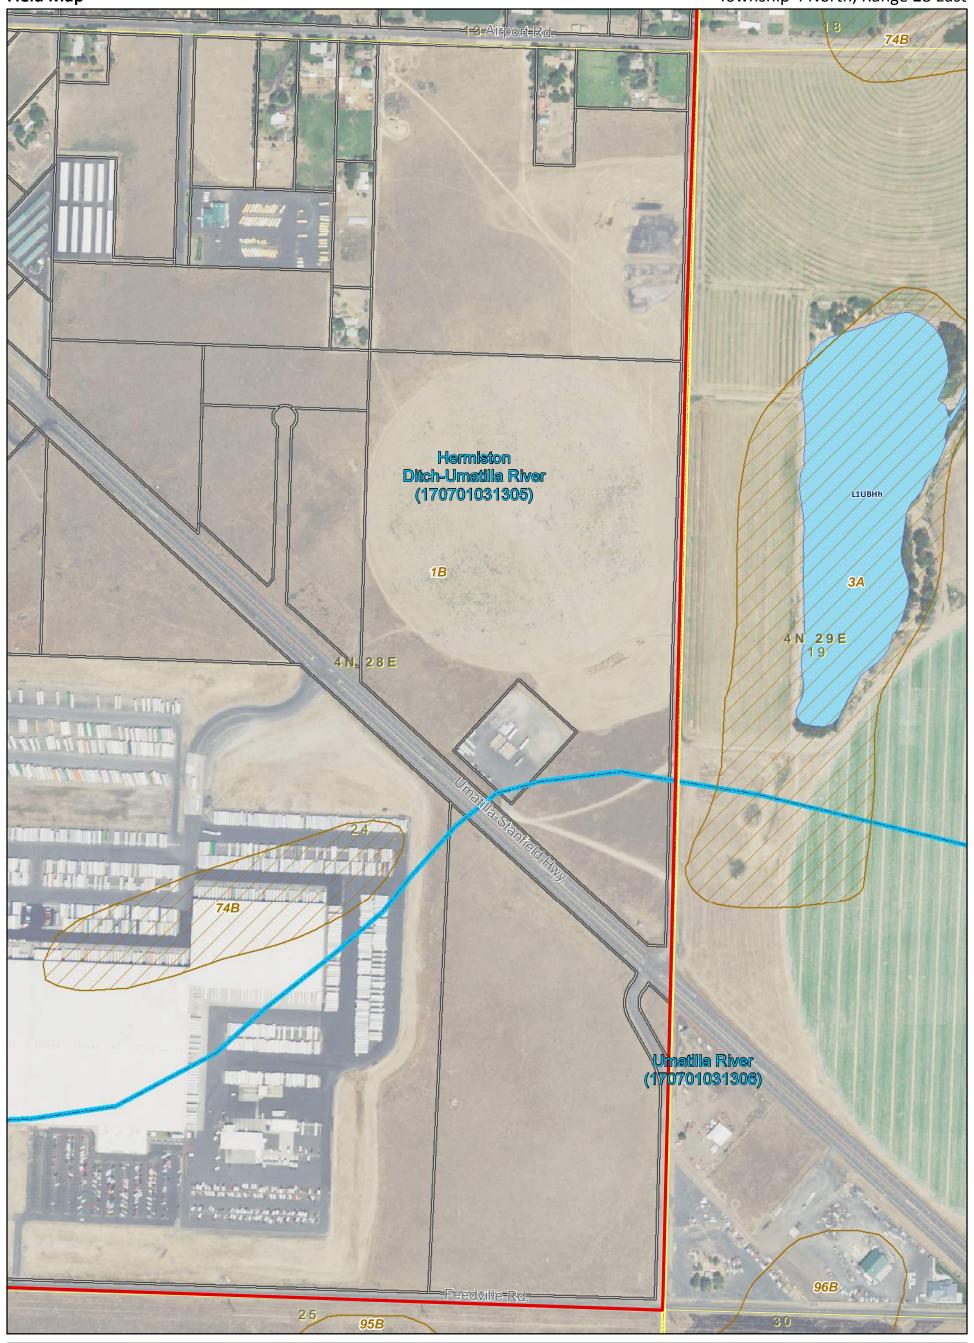

Study Area (Hermiston UGB) Townships

DSL WD Wetlands

6th Field HUC

National Wetland Inventory (NWI)

Sections

Hydric Soils

Non-hydric Soils

Non-hydric Soils with hydric inclusion

Canals

100 200

Page 22 of 24

Sources: Townships and Sections from USGS. 6th Field HUCs and Soils from USDA NRCS. Study Area (Hermiston UGB) from OR DLCD. Taxlots from City of Hermiston. NWI from USFWS. Aerial from NAIP, July, 2014. DSL WD Wetlands digitized by Cafferata Consulting.