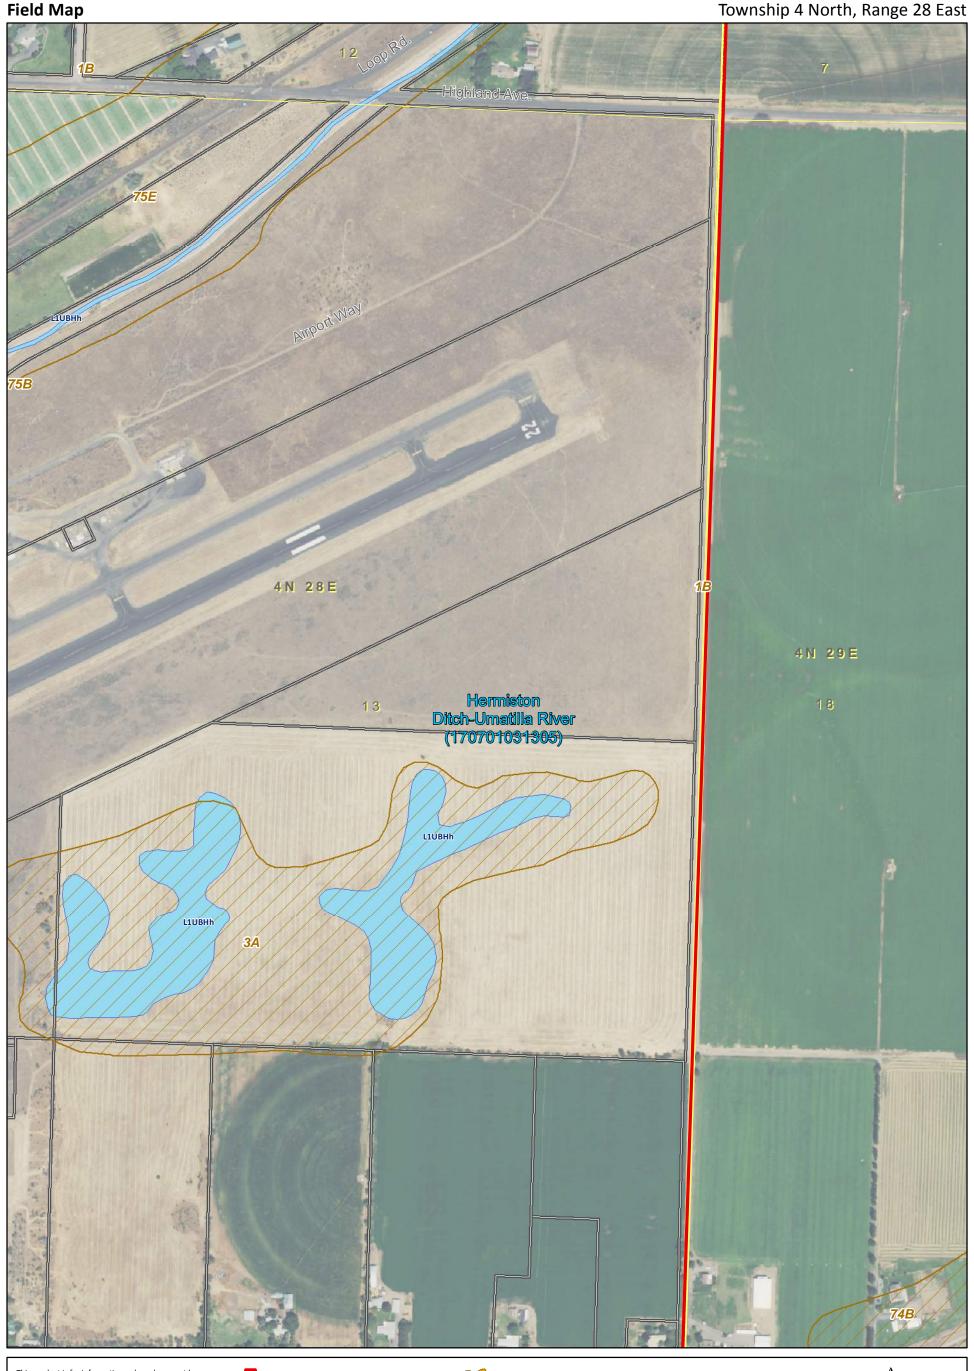

100 200

400

Page 1 of 24

This product is for information only and may not be Study Area (Hermiston UGB) Hydric Soils suitable for legal, engineering, or surveying purposes. Users of this information should review or consult the primary data and information sources to ascertain the Non-hydric Soils Townships Non-hydric Soils with hydric inclusion Sections Sources: Townships and Sections from USGS. 6th Field HUCs and Soils from USDA NRCS. Study Area (Hermiston DSL WD Wetlands **Access Granted** UGB) from OR DLCD. Taxlots from City of Hermiston. NWI from USFWS. Aerial from NAIP, July, 2014. DSL WD Wetlands digitized by Cafferata Consulting. National Wetland Inventory (NWI) Tax Lots

Canals

6th Field HUC

Sources: Townships and Sections from USGS. 6th Field HUCs and Soils from USDA NRCS. Study Area (Hermiston UGB) from OR DLCD. Taxlots from City of Hermiston. NWI from USFWS. Aerial from NAIP, July, 2014. DSL WD Wetlands digitized by Cafferata Consulting.

National Wetland Inventory (NWI)

DSL WD Wetlands

6th Field HUC

Sections

Canals

100 200

Page 2 of 24

Sources: Townships and Sections from USGS. 6th Field HUCs and Soils from USDA NRCS. Study Area (Hermiston UGB) from OR DLCD. Taxlots from City of Hermiston. NWI from USFWS. Aerial from NAIP, July, 2014. DSL WD Wetlands digitized by Cafferata Consulting. Study Area (Hermiston UGB)