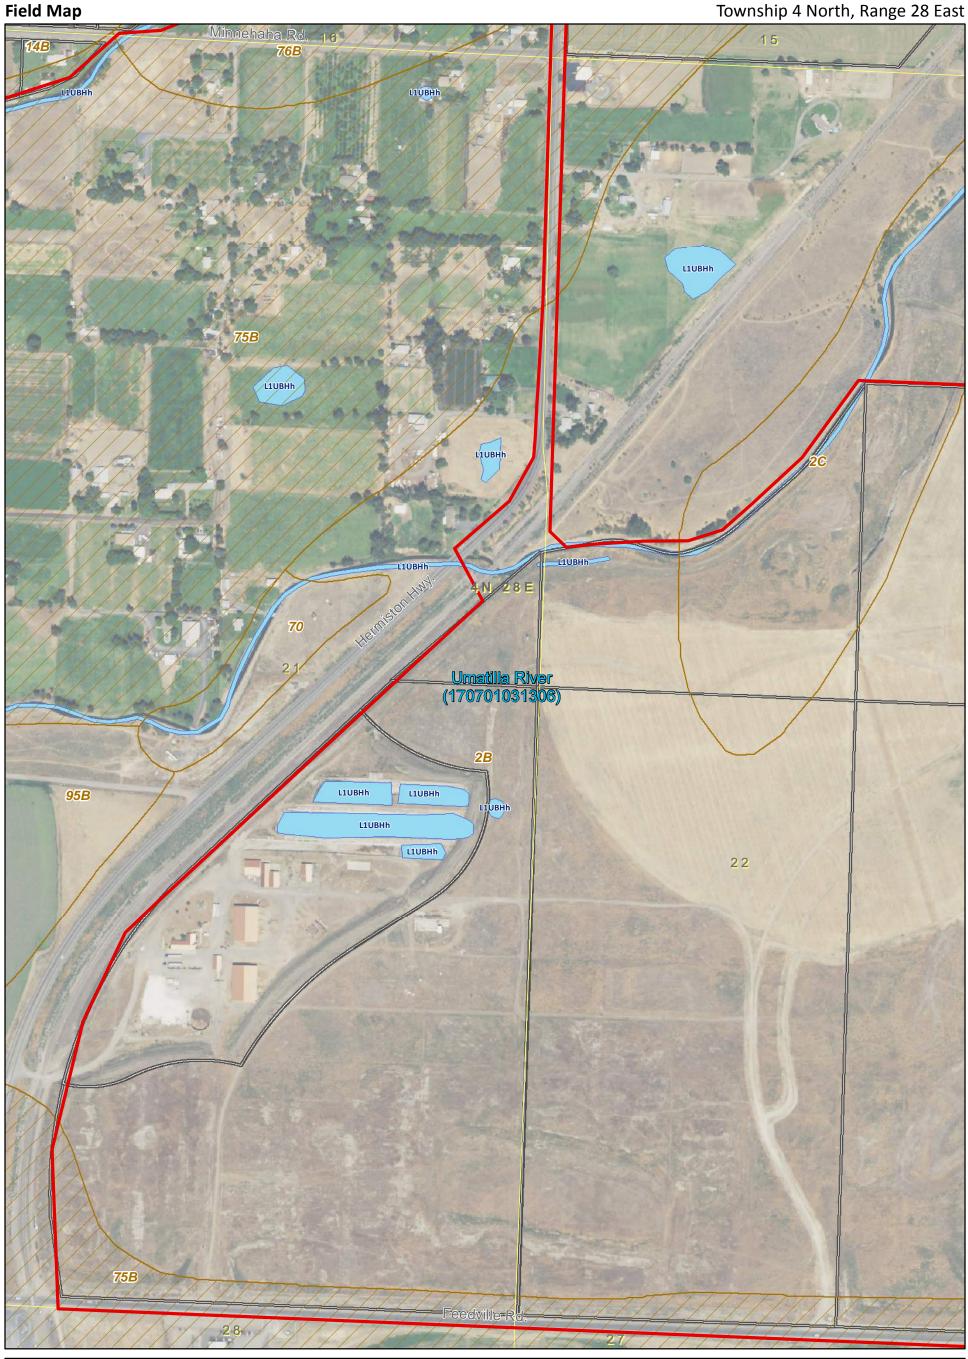

Study Area (Hermiston UGB) Townships

Sections

**Hydric Soils** 

Non-hydric Soils

Non-hydric Soils with hydric inclusion **Access Granted** 

1 inch = 400 feet 100 200 400

DSL WD Wetlands National Wetland Inventory (NWI) 6th Field HUC

Tax Lots Canals

Page 5 of 24

Sources: Townships and Sections from USGS. 6th Field HUCs and Soils from USDA NRCS. Study Area (Hermiston UGB) from OR DLCD. Taxlots from City of Hermiston. NWI from USFWS. Aerial from NAIP, July, 2014. DSL WD Wetlands digitized by Cafferata Consulting.