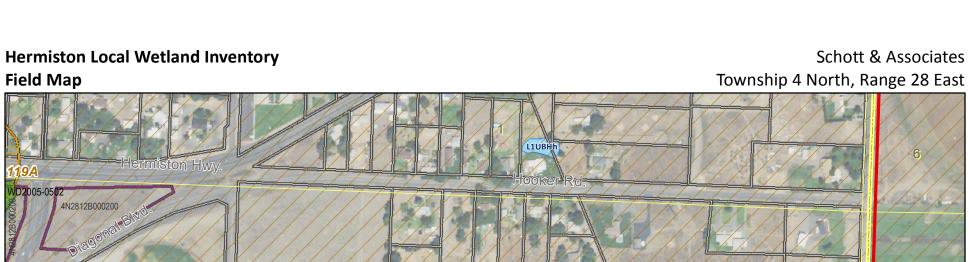

Canals

6th Field HUC

Sources: Townships and Sections from USGS. 6th Field HUCs and Soils from USDA NRCS. Study Area (Hermiston UGB) from OR DLCD. Taxlots from City of Hermiston. NWI from USFWS. Aerial from NAIP, July, 2014. DSL WD Wetlands digitized by Cafferata Consulting.

National Wetland Inventory (NWI)

DSL WD Wetlands

6th Field HUC

Sections

Canals

100 200

Page 2 of 24

Sources: Townships and Sections from USGS. 6th Field HUCs and Soils from USDA NRCS. Study Area (Hermiston UGB) from OR DLCD. Taxlots from City of Hermiston. NWI from USFWS. Aerial from NAIP, July, 2014. DSL WD Wetlands digitized by Cafferata Consulting. Study Area (Hermiston UGB)

Townships

DSL WD Wetlands

6th Field HUC

National Wetland Inventory (NWI)

Sections

Hydric Soils

 $\bowtie$ 

Non-hydric Soils

Non-hydric Soils with hydric inclusion

Canals

 1
 2
 3
 4
 5
 6

 4
 8
 9
 10
 11
 12

 13
 14
 15
 16
 17
 18

 19
 20
 21
 22
 23
 24

1 inch = 400 feet

100 200 400

- -

Page 3 of 24

Sources: Townships and Sections from USGS. 6th Field HUCs and Soils from USDA NRCS. Study Area (Hermiston UGB) from OR DLCD. Taxlots from City of Hermiston. NWI from USFWS. Aerial from NAIP, July, 2014. DSL WD Wetlands digitized by Cafferata Consulting.