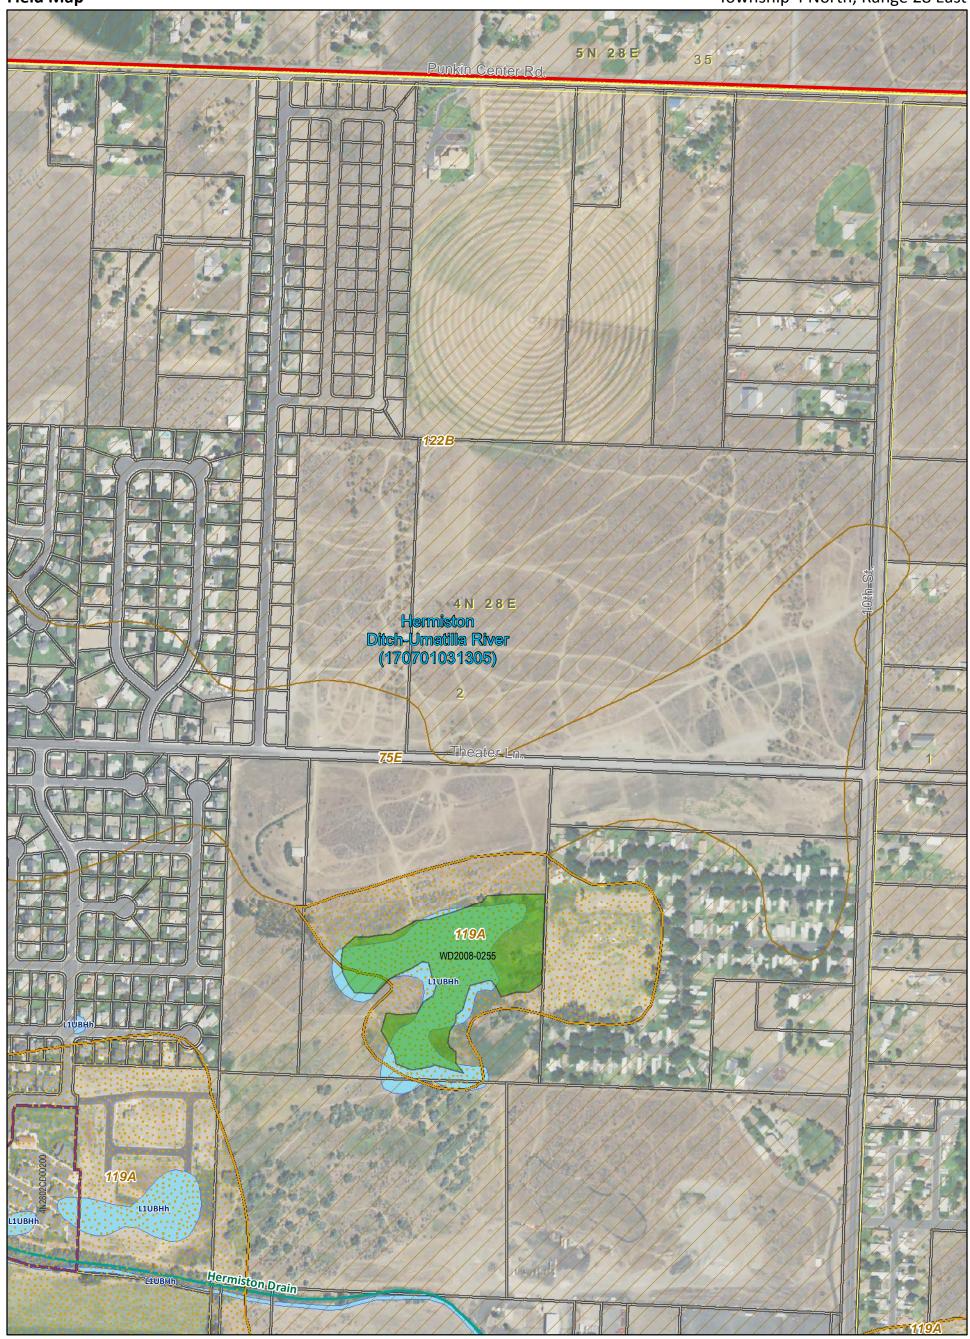

100 200

400

Page 1 of 24

This product is for information only and may not be Study Area (Hermiston UGB) Hydric Soils suitable for legal, engineering, or surveying purposes. Users of this information should review or consult the primary data and information sources to ascertain the Non-hydric Soils Townships Non-hydric Soils with hydric inclusion Sections Sources: Townships and Sections from USGS. 6th Field HUCs and Soils from USDA NRCS. Study Area (Hermiston DSL WD Wetlands **Access Granted** UGB) from OR DLCD. Taxlots from City of Hermiston. NWI from USFWS. Aerial from NAIP, July, 2014. DSL WD Wetlands digitized by Cafferata Consulting. National Wetland Inventory (NWI) Tax Lots

Canals

6th Field HUC

Sources: Townships and Sections from USGS. 6th Field HUCs and Soils from USDA NRCS. Study Area (Hermiston UGB) from OR DLCD. Taxlots from City of Hermiston. NWI from USFWS. Aerial from NAIP, July, 2014. DSL WD Wetlands digitized by Cafferata Consulting.

National Wetland Inventory (NWI)

DSL WD Wetlands

6th Field HUC

Sections

Canals

100 200

Page 2 of 24

Sources: Townships and Sections from USGS. 6th Field HUCs and Soils from USDA NRCS. Study Area (Hermiston UGB) from OR DLCD. Taxlots from City of Hermiston. NWI from USFWS. Aerial from NAIP, July, 2014. DSL WD Wetlands digitized by Cafferata Consulting. Study Area (Hermiston UGB)

Townships

DSL WD Wetlands

6th Field HUC

National Wetland Inventory (NWI)

Sections

Hydric Soils

 $\bowtie$ 

Non-hydric Soils

Non-hydric Soils with hydric inclusion

Canals

 1
 2
 3
 4
 5
 6

 4
 8
 9
 10
 11
 12

 13
 14
 15
 16
 17
 18

 19
 20
 21
 22
 23
 24

1 inch = 400 feet

100 200 400

- -

Page 3 of 24

Sources: Townships and Sections from USGS. 6th Field HUCs and Soils from USDA NRCS. Study Area (Hermiston UGB) from OR DLCD. Taxlots from City of Hermiston. NWI from USFWS. Aerial from NAIP, July, 2014. DSL WD Wetlands digitized by Cafferata Consulting.