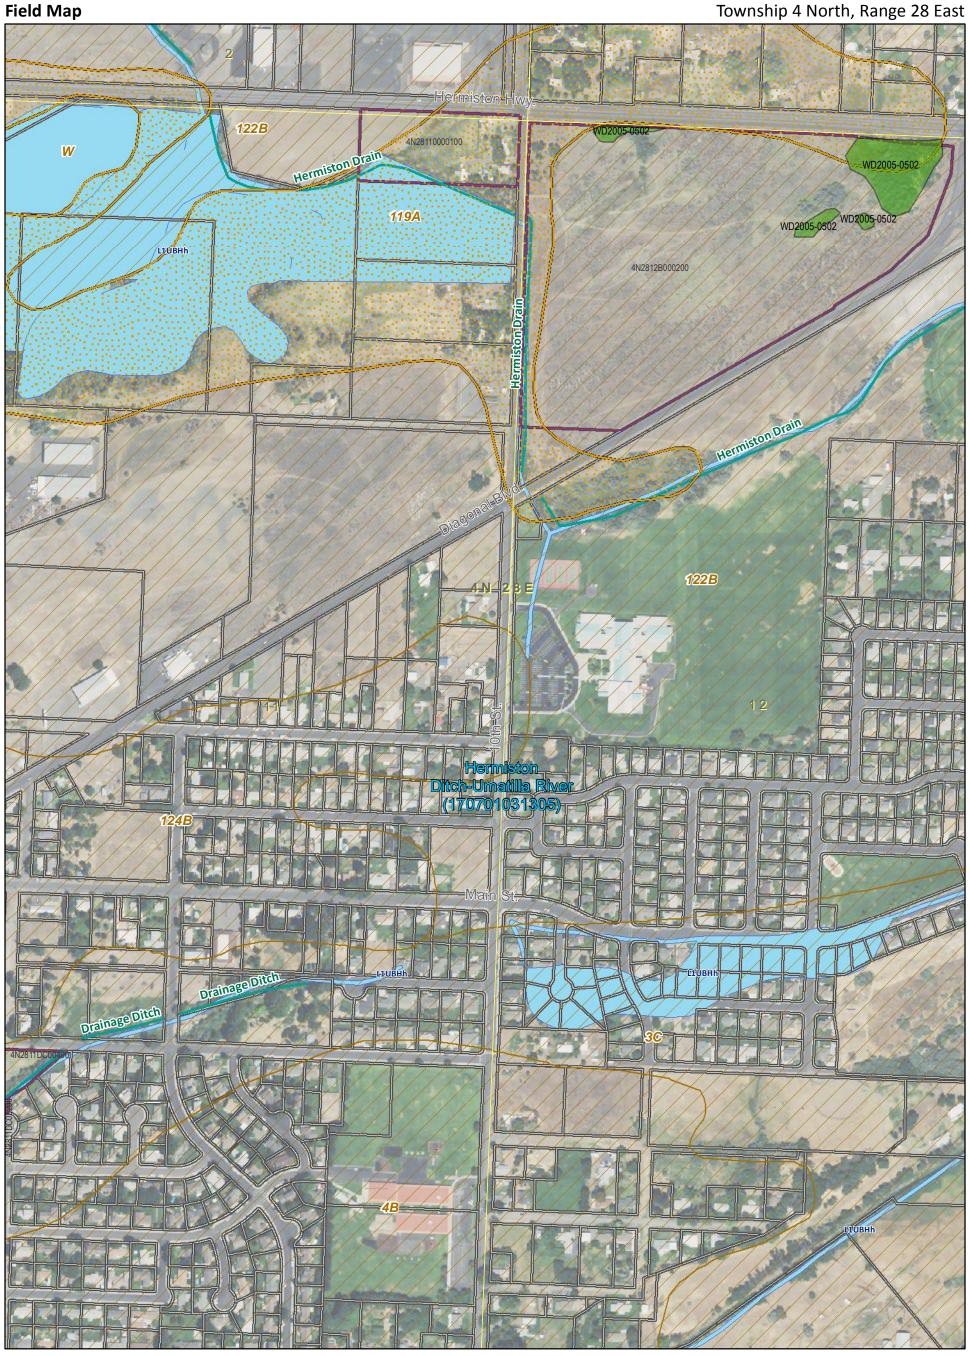

This product is for information only and may not be Study Area (Hermiston Urban Growth Boundary) suitable for legal, engineering, or surveying purposes. Users of this information should review or consult the Townships primary data and information sources to ascertain the usability of the information. Sections 1 inch = 2,500 feet 6th Field Hydrologic Unit Code (HUC) Miles Sources: Townships and Sections from USGS. 0.5 0.25 6th Field HUCs from USDA NRCS. Map Pages Field Map Pages created by Cafferata Consulting.

100 200

400

Page 1 of 24

This product is for information only and may not be Study Area (Hermiston UGB) Hydric Soils suitable for legal, engineering, or surveying purposes. Users of this information should review or consult the primary data and information sources to ascertain the Non-hydric Soils Townships Non-hydric Soils with hydric inclusion Sections Sources: Townships and Sections from USGS. 6th Field HUCs and Soils from USDA NRCS. Study Area (Hermiston DSL WD Wetlands **Access Granted** UGB) from OR DLCD. Taxlots from City of Hermiston. NWI from USFWS. Aerial from NAIP, July, 2014. DSL WD Wetlands digitized by Cafferata Consulting. National Wetland Inventory (NWI) Tax Lots

Canals

6th Field HUC

Sources: Townships and Sections from USGS. 6th Field HUCs and Soils from USDA NRCS. Study Area (Hermiston UGB) from OR DLCD. Taxlots from City of Hermiston. NWI from USFWS. Aerial from NAIP, July, 2014. DSL WD Wetlands digitized by Cafferata Consulting.

National Wetland Inventory (NWI)

DSL WD Wetlands

6th Field HUC

Sections

Canals

100 200

Page 2 of 24

Sources: Townships and Sections from USGS. 6th Field HUCs and Soils from USDA NRCS. Study Area (Hermiston UGB) from OR DLCD. Taxlots from City of Hermiston. NWI from USFWS. Aerial from NAIP, July, 2014. DSL WD Wetlands digitized by Cafferata Consulting. Study Area (Hermiston UGB)