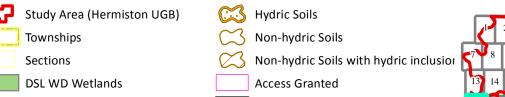

Sections

6th Field HUC

**Hydric Soils** 

Non-hydric Soils Non-hydric Soils with hydric inclusion

**Access Granted** 

1 inch = 400 feet 100 200 400

DSL WD Wetlands National Wetland Inventory (NWI)

Tax Lots

Canals

Page 4 of 24

Sources: Townships and Sections from USGS. 6th Field HUCs and Soils from USDA NRCS. Study Area (Hermiston UGB) from OR DLCD. Taxlots from City of Hermiston. NWI from USFWS. Aerial from NAIP, July, 2014. DSL WD Wetlands digitized by Cafferata Consulting.