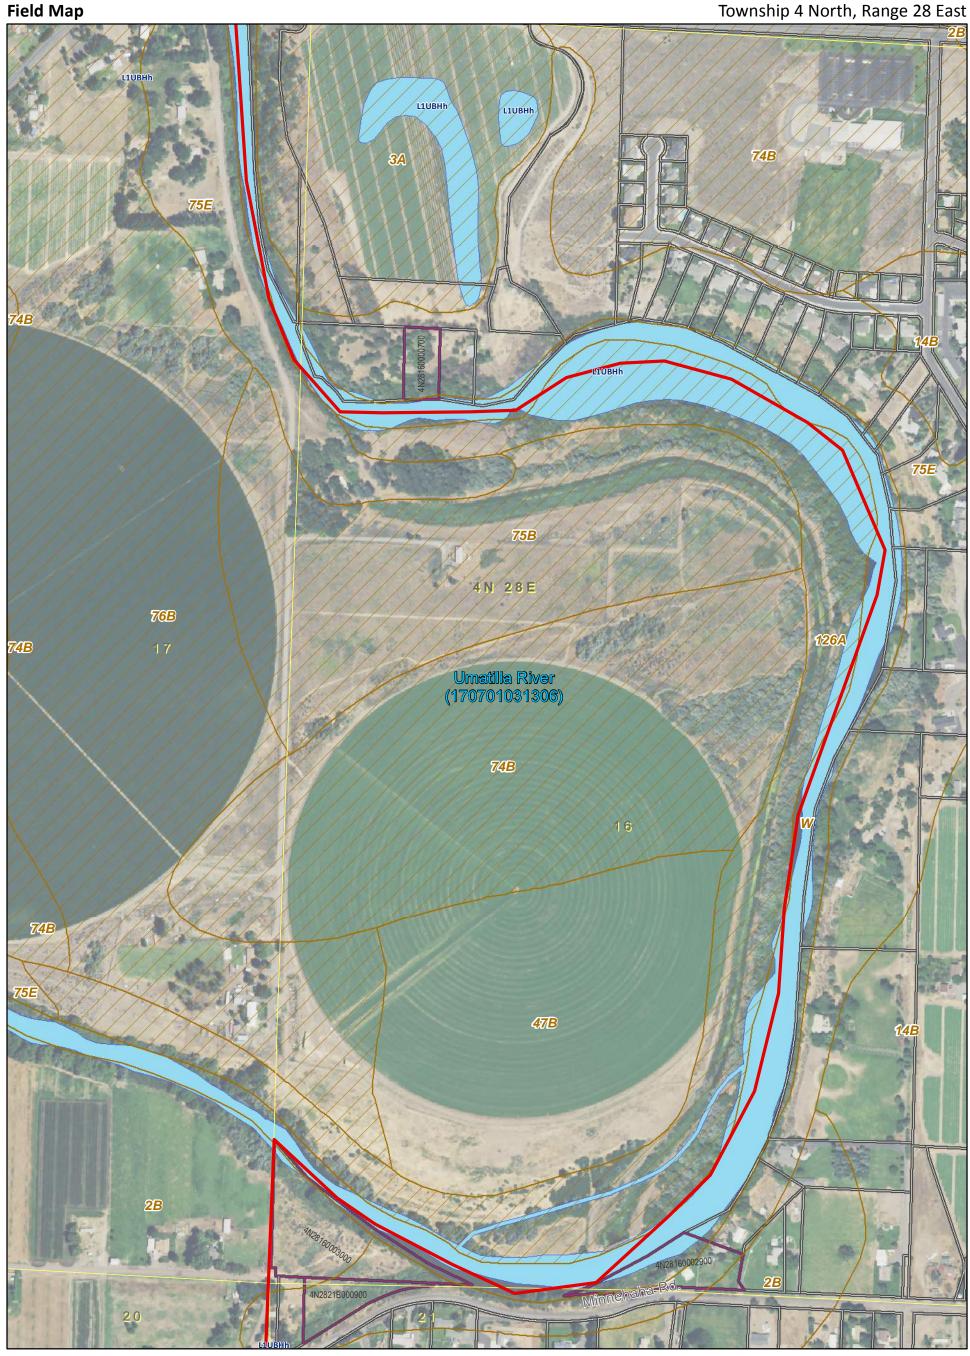

DSL WD Wetlands

6th Field HUC

National Wetland Inventory (NWI)

Sections

Hydri

Hydric Soils

Canals

Non-hydric Soils

Non-hydric Soils with hydric inclusion

100 200 400

Page 14 of 24

Sources: Townships and Sections from USGS. 6th Field HUCs and Soils from USDA NRCS. Study Area (Hermiston UGB) from OR DLCD. Taxlots from City of Hermiston. NWI from USFWS. Aerial from NAIP, July, 2014. DSL WD Wetlands digitized by Cafferata Consulting.