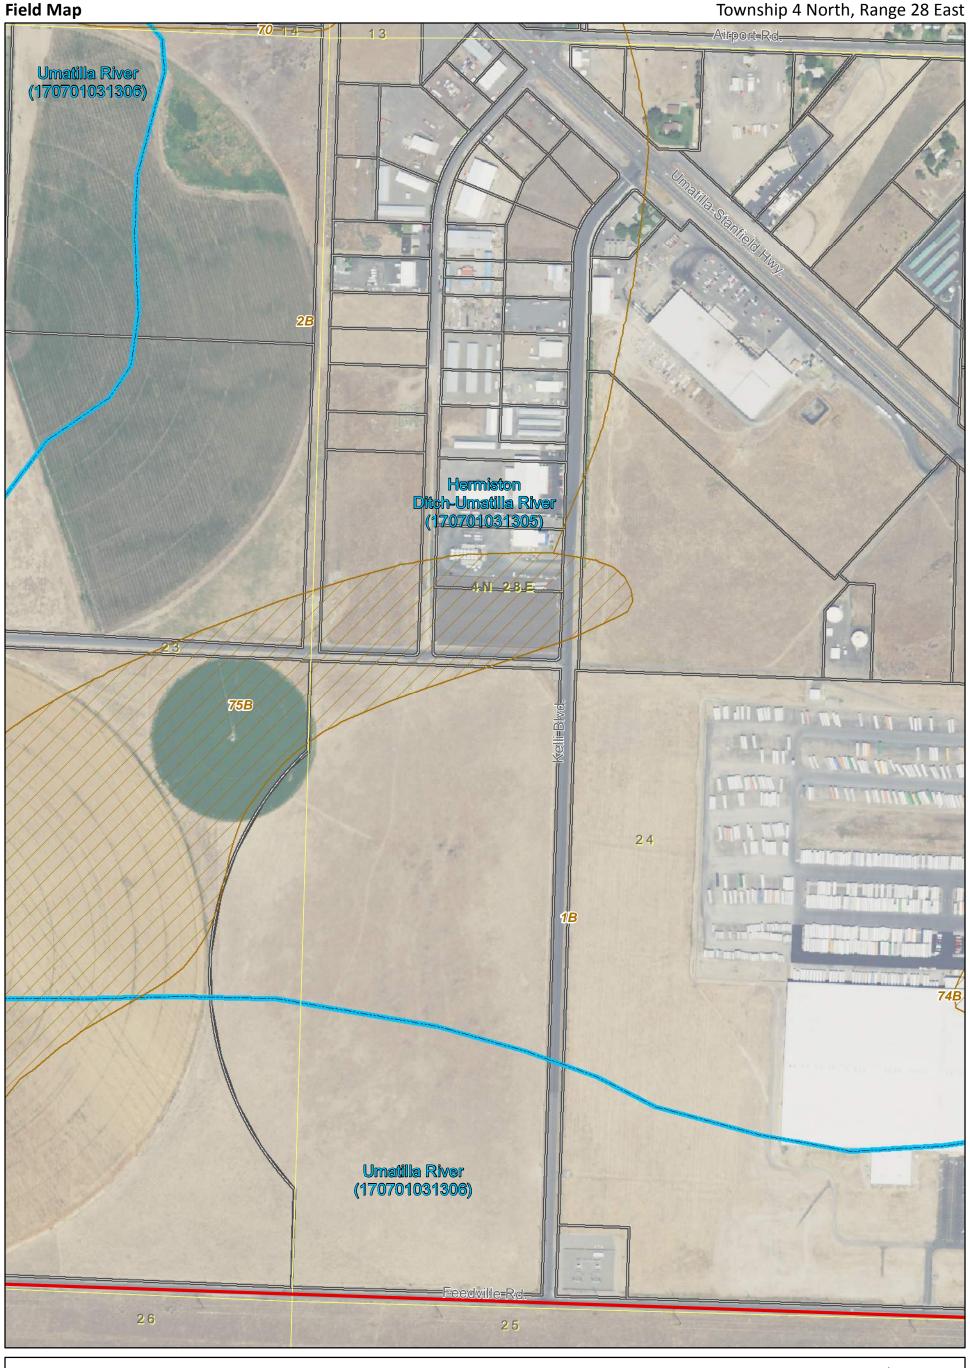

Study Area (Hermiston UGB) Townships

DSL WD Wetlands

6th Field HUC

National Wetland Inventory (NWI)

Sections

**Hydric Soils** Non-hydric Soils

Tax Lots

Canals

Non-hydric Soils with hydric inclusion **Access Granted** 

1 inch = 400 feet 400

100 200 0

Page 11 of 24

Sources: Townships and Sections from USGS. 6th Field HUCs and Soils from USDA NRCS. Study Area (Hermiston UGB) from OR DLCD. Taxlots from City of Hermiston. NWI from USFWS. Aerial from NAIP, July, 2014. DSL WD Wetlands digitized by Cafferata Consulting.

Study Area (Hermiston UGB) Townships

DSL WD Wetlands

Sections

Hydric Soils

Non-hydric Soils

Non-hydric Soils with hydric inclusion **Access Granted** 

National Wetland Inventory (NWI) 6th Field HUC

Tax Lots Canals

Page 12 of 24

Sources: Townships and Sections from USGS. 6th Field HUCs and Soils from USDA NRCS. Study Area (Hermiston UGB) from OR DLCD. Taxlots from City of Hermiston. NWI from USFWS. Aerial from NAIP, July, 2014. DSL WD Wetlands digitized by Cafferata Consulting.