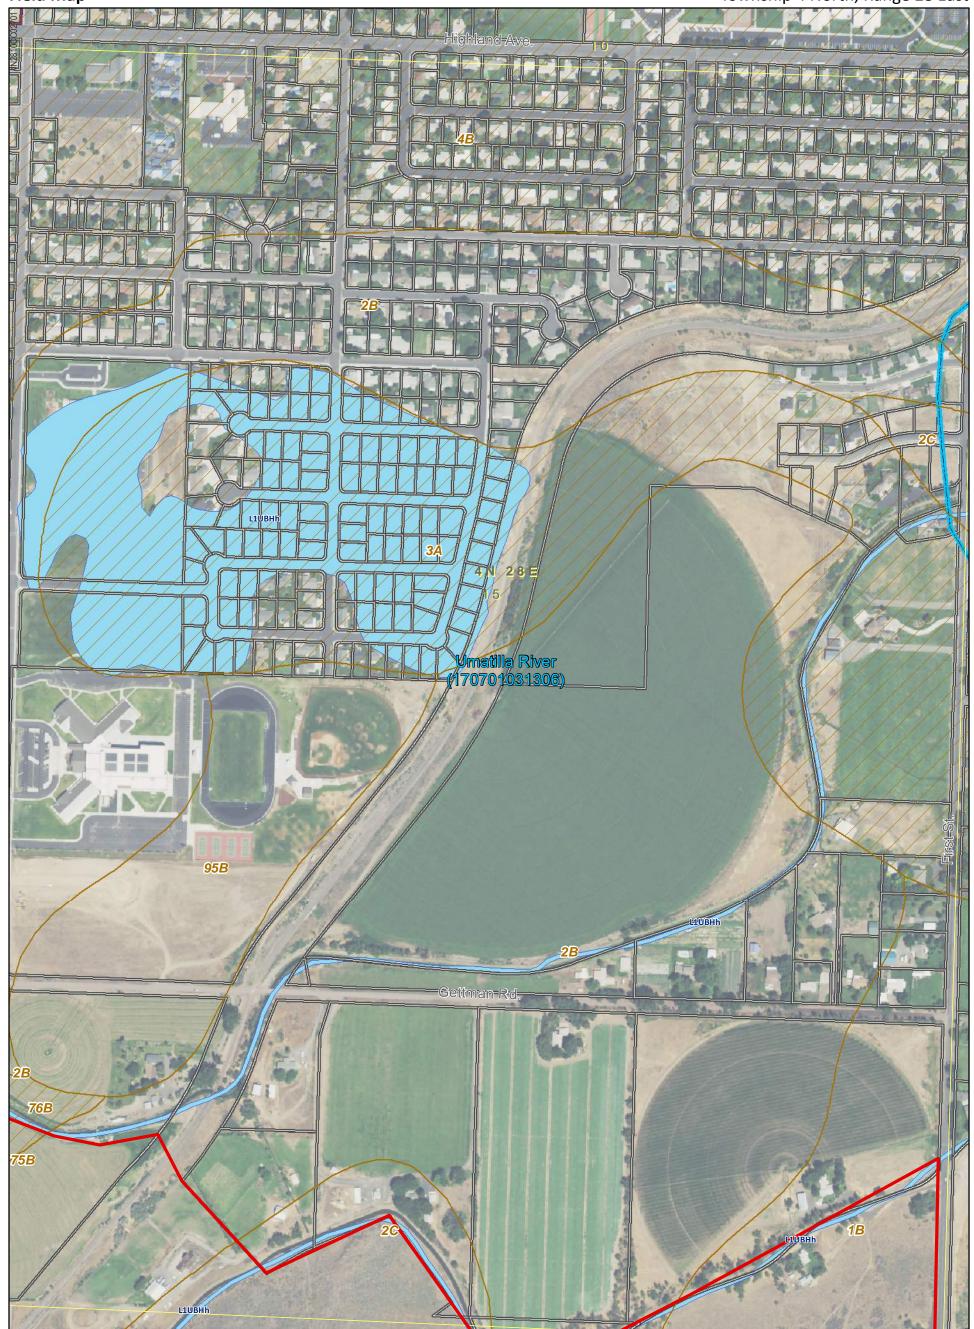

Sections

6th Field HUC

**Hydric Soils** 

Non-hydric Soils Non-hydric Soils with hydric inclusion

**Access Granted** 

1 inch = 400 feet 100 200 400

DSL WD Wetlands National Wetland Inventory (NWI)

Tax Lots

Study Area (Hermiston UGB) Townships

Sections

**Hydric Soils** 

Non-hydric Soils

Non-hydric Soils with hydric inclusion **Access Granted** 

1 inch = 400 feet 100 200 400

DSL WD Wetlands National Wetland Inventory (NWI) 6th Field HUC

DSL WD Wetlands

6th Field HUC

National Wetland Inventory (NWI)

-Highland-Ave

Sections

Hydric Soils

Non-hydric Soils

Non-hydric Soils with hydric inclusion

Townships

DSL WD Wetlands

6th Field HUC

Sections

iB) (

Hydric Soils

 $\approx$ 

Non-hydric Soils

Non-hydric Soils with hydric inclusion

Access Granted

100 200 400

Page 9 of 24

Sources: Townships and Sections from USGS. 6th Field HUCs and Soils from USDA NRCS. Study Area (Hermiston UGB) from OR DLCD. Taxlots from City of Hermiston. NWI from USFWS. Aerial from NAIP, July, 2014. DSL WD Wetlands digitized by Cafferata Consulting.