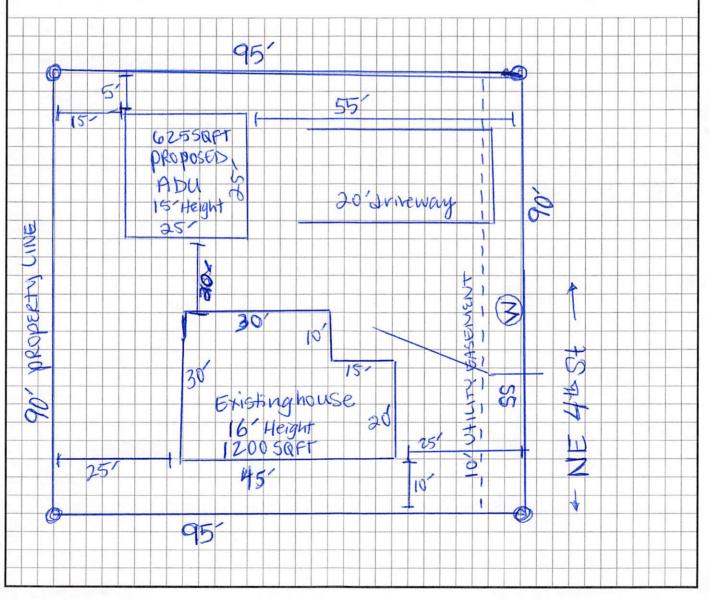

## Uniform Zoning & Development Permit EXAMPLE SITE PLAN

| Site Plan         |  |
|-------------------|--|
| Property Address: |  |
| Date Reviewed:    |  |
| Reviewed by:      |  |

#### Include ALL the following features in the Site Plan:

- · Site area showing property boundaries and dimensions.
- Proposed and existing structures with dimensions (including height) and the distance from all property lines.
- Location of existing utilities and/or wells and septic systems.
- Widths and names of roads adjacent to the site which provide direct access to the property.
- Existing access points (driveways, lanes, etc.)
- · Easements and/or rights-of-ways
- Existing utility lines (above and below ground).